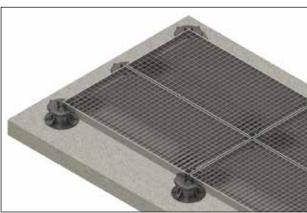

/sup>).

The head of the pedestal  $\bullet$  be screwed directly on the base or in the coupler. The head, diameter of 170 mm, may be fit with different tabs of 2 – 3 – 4,5mm thickness for the spacing between tiles. The head of the pedestal is available without tabs.

On the head and the coupler, a security clip ②, indicates the height adjustment limit.

**3** On the head, 8 holes of 8mm diameter allow the fixing with screws or bolts.

The coupler ③ is used when the used height exceed 200mm. Quatre crochets latéraux ⑤ allow to attach the pedestals, ensuring a good stability when the height exceed 600 mm.

The base **3** stands on a surface area of 305 cm<sup>2</sup> (197 mm diameter and 3 mm thickness), may be simply put or fixed at the ground.

Oraining holes.



## **Applications**











### Heights of pedestals Buzon PB-Serie

Adjustable from 28 to 965 mm

























#### **Wood terraces**

#### Wood/Ceramic tiles











Wood terraces made with wood slats offer a comfort and an unparalleled visual beauty. The different types of wood make it possible to build the ideal terrace for your home or swimming pool.

Ceramic is undoubtedly one of the jewels of the industry Italian. His work is a longstanding tradition in the country.









#### Composite wood terraces on aluminium battens

#### Terraces with composite wood tiles









Composite wood tiles have the great advantage of providing several visual solutions. They are easy to use and highly resistant to aging. Quick installation.











TERRASSE - PARIS (FRANCE)



GOLF SART-TILMAN – LIÈGE