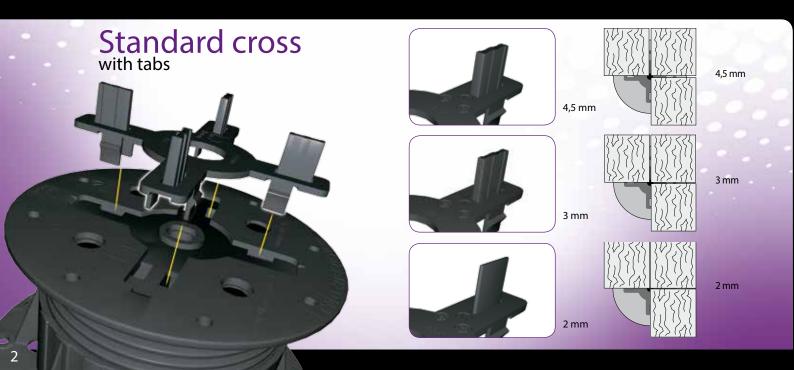

#### Elements:

- Support head (surface area 227 cm<sup>2</sup>);
- Coupler;
- Base (surface area 305 cm<sup>2</sup>).

The head of the pedestal  $\bullet$  be screwed directly on the base or in the coupler. The head, diameter of 170 mm, may be fit with different tabs of 2 – 3 – 4,5mm thickness for the spacing between tiles. The head of the pedestal is available without tabs.