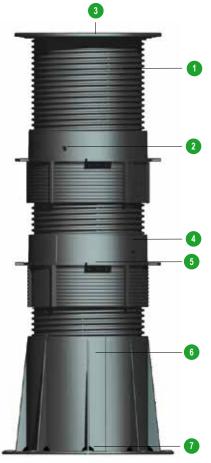

#### Elements:

- Support head (surface area 227 cm<sup>2</sup>);
- Coupler;
- Base (surface area 305 cm<sup>2</sup>).

The head of the pedestal  $\bullet$  be screwed directly on the base or in the coupler. The head, diameter of 170 mm, may be fit with different tabs of 2 – 3 – 4,5mm thickness for the spacing between tiles. The head of the pedestal is available without tabs.

On the head and the coupler, a security clip ②, indicates the height adjustment limit.

**3** On the head, 8 holes of 8mm diameter allow the fixing with screws or bolts.

The coupler ③ is used when the used height exceed 200mm. Quatre crochets latéraux ⑤ allow to attach the pedestals, ensuring a good stability when the height exceed 600 mm.

The base **3** stands on a surface area of 305 cm<sup>2</sup> (197 mm diameter and 3 mm thickness), may be simply put or fixed at the ground.

Oraining holes.