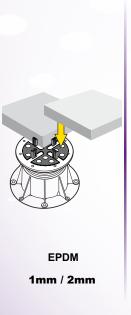

#### Elements:

- Support head (surface area 227 cm<sup>2</sup>);
- Coupler;
- Base (surface area 305 cm<sup>2</sup>).

The head of the pedestal  $\bullet$  be screwed directly on the base or in the coupler. The head, diameter of 170 mm, may be fit with different tabs of 2 – 3 – 4,5mm thickness for the spacing between tiles. The head of the pedestal is available without tabs.

On the head and the coupler, a security clip ②, indicates the height adjustment limit.

**3** On the head, 8 holes of 8mm diameter allow the fixing with screws or bolts.

The coupler ③ is used when the used height exceed 200mm. Quatre crochets latéraux ⑤ allow to attach the pedestals, ensuring a good stability when the height exceed 600 mm.