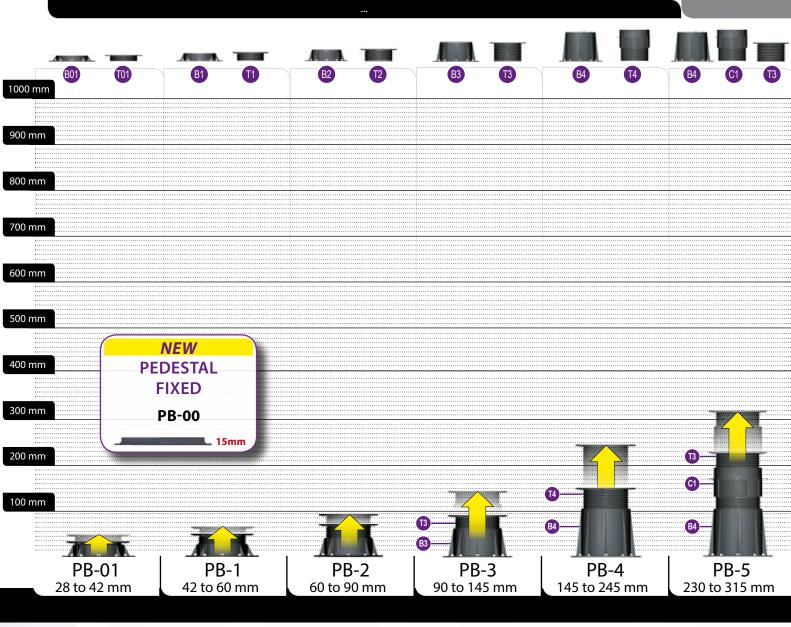

#### Elements:

- Support head (surface area 227 cm<sup>2</sup>);
- Coupler;
- Base (surface area 305 cm<sup>2</sup>).

The head of the pedestal  $\bullet$  be screwed directly on the base or in the coupler. The head, diameter of 170 mm, may be fit with different tabs of 2 – 3 – 4,5mm thickness for the spacing between tiles. The head of the pedestal is available without tabs.

On the head and the coupler, a security clip ②, indicates the height adjustment limit.

**3** On the head, 8 holes of 8mm diameter allow the fixing with screws or bolts.

The coupler ③ is used when the used height exceed 200mm. Quatre crochets latéraux ⑤ allow to attach the pedestals, ensuring a good stability when the height exceed 600 mm.

The base **3** stands on a surface area of 305 cm<sup>2</sup> (197 mm diameter and 3 mm thickness), may be simply put or fixed at the ground.

Oraining holes.

### Heights of pedestals Buzon PB-Serie

Adjustable from 28 to 965 mm