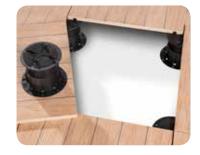

#### Elements:

- Support head (surface area 227 cm<sup>2</sup>);
- Coupler;
- Base (surface area 305 cm<sup>2</sup>).

The head of the pedestal  $\bullet$  be screwed directly on the base or in the coupler. The head, diameter of 170 mm, may be fit with different tabs of 2 – 3 – 4,5mm thickness for the spacing between tiles. The head of the pedestal is available without tabs.

On the head and the coupler, a security clip ②, indicates the height adjustment limit.

**3** On the head, 8 holes of 8mm diameter allow the fixing with screws or bolts.

The coupler ③ is used when the used height exceed 200mm. Quatre crochets latéraux ⑤ allow to attach the pedestals, ensuring a good stability when the height exceed 600 mm.