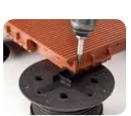

On the head and the coupler, a security clip ②, indicates the height adjustment limit.

**3** On the head, 8 holes of 8mm diameter allow the fixing with screws or bolts.

The coupler ③ is used when the used height exceed 200mm. Quatre crochets latéraux ⑤ allow to attach the pedestals, ensuring a good stability when the height exceed 600 mm.

The base **3** stands on a surface area of 305 cm<sup>2</sup> (197 mm diameter and 3 mm thickness), may be simply put or fixed at the ground.

Oraining holes.