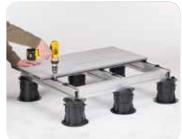

#### Elements:

- Support head (surface area 227 cm<sup>2</sup>);
- Coupler;
- Base (surface area 305 cm<sup>2</sup>).

The head of the pedestal  $\bullet$  be screwed directly on the base or in the coupler. The head, diameter of 170 mm, may be fit with different tabs of 2 – 3 – 4,5mm thickness for the spacing between tiles. The head of the pedestal is available without tabs.

On the head and the coupler, a security clip ②, indicates the height adjustment limit.

**3** On the head, 8 holes of 8mm diameter allow the fixing with screws or bolts.

The coupler ③ is used when the used height exceed 200mm. Quatre crochets latéraux ⑤ allow to attach the pedestals, ensuring a good stability when the height exceed 600 mm.

The base **3** stands on a surface area of 305 cm<sup>2</sup> (197 mm diameter and 3 mm thickness), may be simply put or fixed at the ground.

Oraining holes.