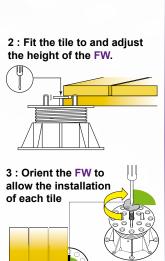

#### **Wood terraces**

#### Wood/Ceramic tiles

Wood terraces made with wood slats offer a comfort and an unparalleled visual beauty. The different types of wood make it possible to build the ideal terrace for your home or swimming pool.