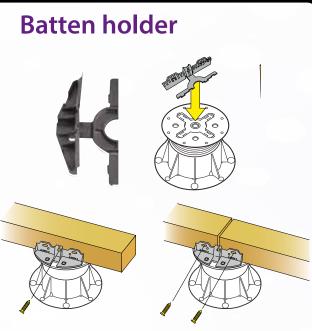

#### Composite wood terraces on aluminium battens

#### Terraces with composite wood tiles

Composite wood tiles have the great advantage of providing several visual solutions. They are easy to use and highly resistant to aging. Quick installation.

TERRASSE - PARIS (FRANCE)