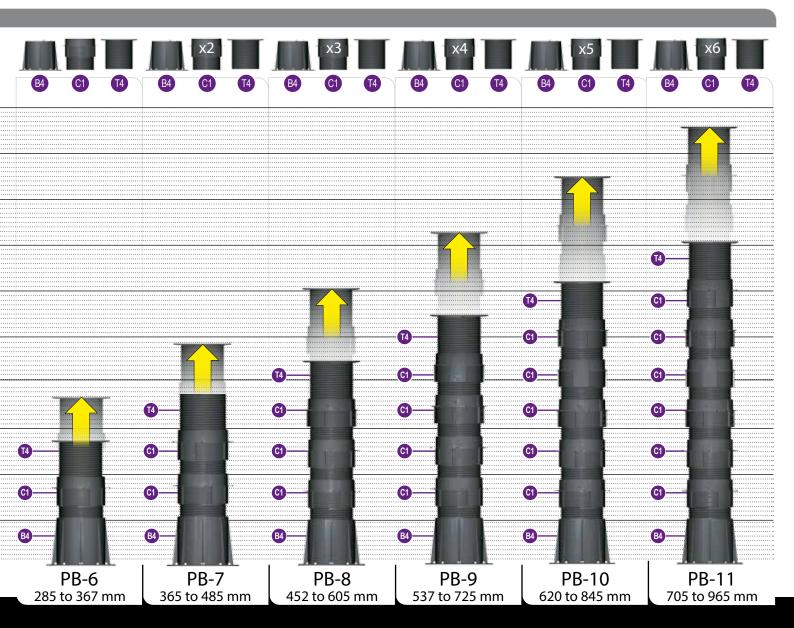

oupler. The head, diameter of 170 mm, may be fit with different tabs of 2 – 3 – 4,5mm thickness for the spacing between tiles. The head of the pedestal is available without tabs.

On the head and the coupler, a security clip ②, indicates the height adjustment limit.

**3** On the head, 8 holes of 8mm diameter allow the fixing with screws or bolts.

The coupler ③ is used when the used height exceed 200mm. Quatre crochets latéraux ⑤ allow to attach the pedestals, ensuring a good stability when the height exceed 600 mm.

The base **3** stands on a surface area of 305 cm<sup>2</sup> (197 mm diameter and 3 mm thickness), may be simply put or fixed at the ground.

Oraining holes.



## **Applications**











### Heights of pedestals Buzon PB-Serie

Adjustable from 28 to 965 mm

























#### **Wood terraces**

#### Wood/Ceramic tiles











Wood terraces made with wood slats offer a comfort and an unparalleled visual beauty. The different types of wood make it possible to build the ideal terrace for your home or swimming pool.

Ceramic is undoubtedly one of the jewels of the industry Italian. His work is a longstanding tradition in the country.









#### Composite wood terraces on aluminium battens

#### Terraces with composite wood tiles









Composite wood tiles have the great advantage of providing several visual solutions. They are easy to use and highly resistant to aging. Quick installation.











TERRASSE - PARIS (FRANCE)



GOLF SART-TILMAN – LIÈGE (BELGIQUE)



CONTOUR PISCINE - BELGIOUE





OFFICE BUILDING - GREECE



NATIONAL BOOKS