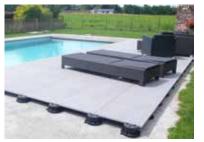

#### **Wood terraces**

#### Wood/Ceramic tiles

Wood terraces made with wood slats offer a comfort and an unparalleled visual beauty. The different types of wood make it possible to build the ideal terrace for your home or swimming pool.