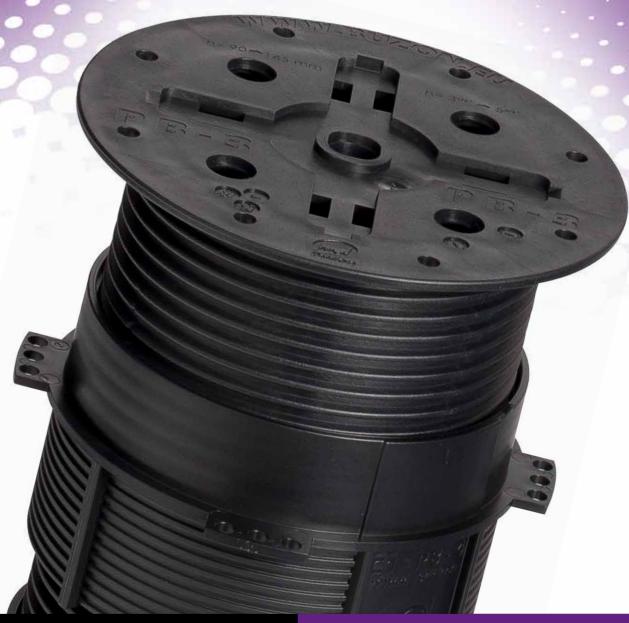

#### Elements:

- Support head (surface area 227 cm<sup>2</sup>);
- Coupler;
- Base (surface area 305 cm<sup>2</sup>).

The head of the pedestal  $\bullet$  be screwed directly on the base or in the coupler. The head, diameter of 170 mm, may be fit with different tabs of 2 – 3 – 4,5mm thickness for the spacing between tiles. The head of the pedestal is available without tabs.

On the head and the coupler, a security clip ②, indicates the height adjustment limit.

**3** On the head, 8 holes of 8mm diameter allow the fixing with screws or bolts.

The coupler ③ is used when the used height exceed 200mm. Quatre crochets latéraux ⑤ allow to attach the pedestals, ensuring a good stability when the height exceed 600 mm.

The base **3** stands on a surface area of 305 cm<sup>2</sup> (197 mm diameter and 3 mm thickness), may be simply put or fixed at the ground.

Oraining holes.