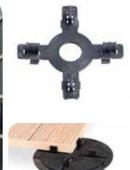

#### Elements:

- Support head (surface area 227 cm<sup>2</sup>);
- Coupler;
- Base (surface area 305 cm<sup>2</sup>).

The head of the pedestal  $\bullet$  be screwed directly on the base or in the coupler. The head, diameter of 170 mm, may be fit with different tabs of 2 – 3 – 4,5mm thickness for the spacing between tiles. The head of the pedestal is available without tabs.

On the head and the coupler, a security clip ②, indicates the height adjustment limit.

**3** On the head, 8 holes of 8mm diameter allow the fixing with screws or bolts.

The coupler ③ is used when the used height exceed 200mm. Quatre crochets latéraux ⑤ allow to attach the pedestals, ensuring a good stability when the height exceed 600 mm.

The base **3** stands on a surface area of 305 cm<sup>2</sup> (197 mm diameter and 3 mm thickness), may be simply put or fixed at the ground.

Oraining holes.