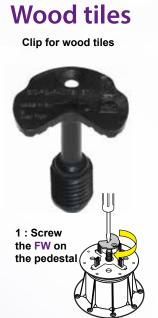

#### **Wood terraces**

#### Wood/Ceramic tiles

Wood terraces made with wood slats offer a comfort and an unparalleled visual beauty. The different types of wood make it possible to build the ideal terrace for your home or swimming pool.