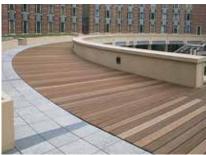

#### Composite wood terraces on aluminium battens

#### Terraces with composite wood tiles

Composite wood tiles have the great advantage of providing several visual solutions. They are easy to use and highly resistant to aging. Quick installation.

TERRASSE - PARIS (FRANCE)