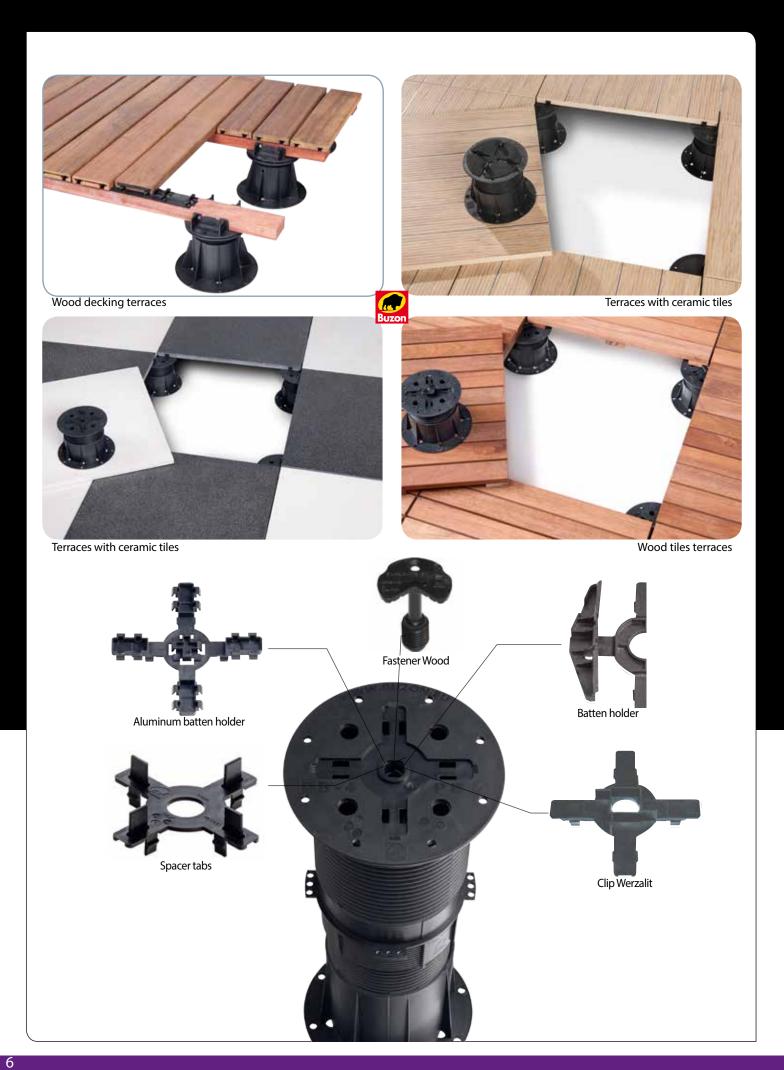

#### Elements:

- Support head (surface area 227 cm<sup>2</sup>);
- Coupler;
- Base (surface area 305 cm<sup>2</sup>).

The head of the pedestal  $\bullet$  be screwed directly on the base or in the coupler. The head, diameter of 170 mm, may be fit with different tabs of 2 – 3 – 4,5mm thickness for the spacing between tiles. The head of the pedestal is available without tabs.

On the head and the coupler, a security clip ②, indicates the height adjustment limit.

**3** On the head, 8 holes of 8mm diameter allow the fixing with screws or bolts.

The coupler ③ is used when the used height exceed 200mm. Quatre crochets latéraux ⑤ allow to attach the pedestals, ensuring a good stability when the height exceed 600 mm.

The base **3** stands on a surface area of 305 cm<sup>2</sup> (197 mm diameter and 3 mm thickness), may be simply put or fixed at the ground.

Oraining holes.