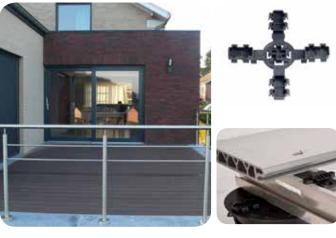

#### Elements:

- Support head (surface area 227 cm<sup>2</sup>);
- Coupler;
- Base (surface area 305 cm<sup>2</sup>).

The head of the pedestal  $\bullet$  be screwed directly on the base or in the coupler. The head, diameter of 170 mm, may be fit with different tabs of 2 – 3 – 4,5mm thickness for the spacing between tiles. The head of the pedestal is available without tabs.

On the head and the coupler, a security clip ②, indicates the height adjustment limit.

**3** On the head, 8 holes of 8mm diameter allow the fixing with screws or bolts.

The coupler ③ is used when the used height exceed 200mm. Quatre crochets latéraux ⑤ allow to attach the pedestals, ensuring a good stability when the height exceed 600 mm.

The base **3** stands on a surface area of 305 cm<sup>2</sup> (197 mm diameter and 3 mm thickness), may be simply put or fixed at the ground.

Oraining holes.