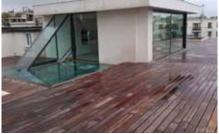

#### **Wood terraces**

#### Wood/Ceramic tiles

Wood terraces made with wood slats offer a comfort and an unparalleled visual beauty. The different types of wood make it possible to build the ideal terrace for your home or swimming pool.