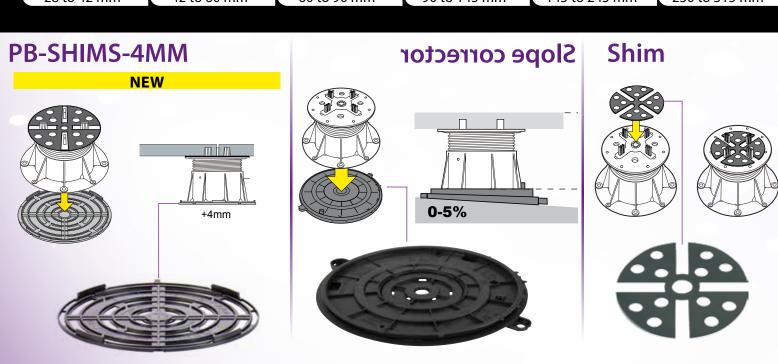

#### Elements:

- Support head (surface area 227 cm<sup>2</sup>);
- Coupler;
- Base (surface area 305 cm<sup>2</sup>).

The head of the pedestal  $\bullet$  be screwed directly on the base or in the coupler. The head, diameter of 170 mm, may be fit with different tabs of 2 – 3 – 4,5mm thickness for the spacing between tiles. The head of the pedestal is available without tabs.

On the head and the coupler, a security clip ②, indicates the height adjustment limit.

**3** On the head, 8 holes of 8mm diameter allow the fixing with screws or bolts.

The coupler ③ is used when the used height exceed 200mm. Quatre crochets latéraux ⑤ allow to attach the pedestals, ensuring a good stability when the height exceed 600 mm.