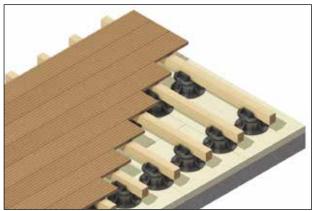

#### **Wood terraces**

#### Elements:

- Support head (surface area 227 cm<sup>2</sup>);
- Coupler;
- Base (surface area 305 cm<sup>2</sup>).

The head of the pedestal  $\bullet$  be screwed directly on the base or in the coupler. The head, diameter of 170 mm, may be fit with different tabs of 2 – 3 – 4,5mm thickness for the spacing between tiles. The head of the pedestal is available without tabs.

On the head and the coupler, a security clip ②, indicates the height adjustment limit.

**3** On the head, 8 holes of 8mm diameter allow the fixing with screws or bolts.

The coupler ③ is used when the used height exceed 200mm. Quatre crochets latéraux ⑤ allow to attach the pedestals, ensuring a good stability when the height exceed 600 mm.

The base **3** stands on a surface area of 305 cm<sup>2</sup> (197 mm diameter and 3 mm thickness), may be simply put or fixed at the ground.

Oraining holes.