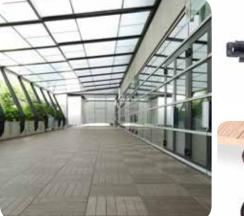

### Make a cross on your problems

Founded in 1987, Buzon Pedestal Intenational is the first and leading European manufacturer of screw-jack pedestals. Buzon screw-jack pedestals offer uninterrupted adjustability, are made from 80% recycled and 100% recyclable polypropylene and support loads 650 to 1000 kg per pedestal. They can be adjusted to compensate for up to 5% pitch, or compensate for locally uneven subbases up to the same amount. The pedestals and their accessories are equally suited to applications at ground or roof level and from prestige, highly aesthetic projects to industrial, performance-orientated applications.

Buzon is geared towards giving the specifier not just a product that meets and exceeds the required specification, but technical and on-site support that ensures the installation proceeds on spec, on time and on budget.