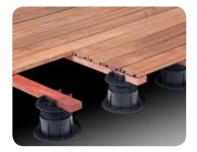

#### **Wood terraces**

#### Wood/Ceramic tiles

Wood terraces made with wood slats offer a comfort and an unparalleled visual beauty. The different types of wood make it possible to build the ideal terrace for your home or swimming pool.