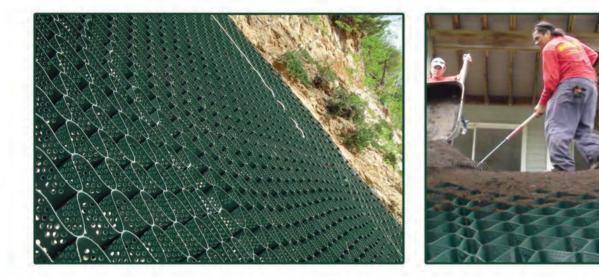

# **EROSION CONTROL / SLOPE PROTECTION**

**SLOPEGRID** cellular confinement system is an economical longterm solution consisting of a giant blanket of 3-D connected cells which fortifies the earth to prevent erosion, soil migration, and damaging shifting forces caused by water and wind

## SLOPEGRID CELLULAR CONFINEMENT SYSTEM PROVIDES THE PROTECTION NEEDED TO CONTROL EROSION

RESIDENTIAL AND COMMERCIAL APPLICATIONS INCLUDE: Embankment Restoration • Slopes Green Roofs • Channels • Overpasses Roadside Shoulder Reinforcement Swales • Ports & Marinas