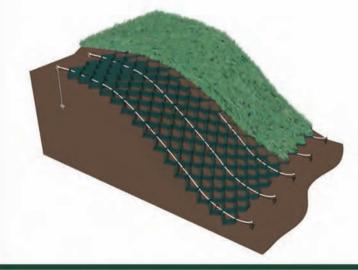

# **COMPLETE EROSION CONTROL SYSTEM**

## EASY TO INSTALL - INEXPENSIVE SLOPE PROTECTION

**CELL-TEK GEOSYNTHETICS** 

- 1) REMOVE VEGETATION AND GRADE
- 2) INSTALL EARTH ANCHORS
- 3) PRE DRILL AND INSTALL TENDONS
- 4) INSTALL EXPANDED GRID
- **5) INSTALL J-HOOK ANCHOR**
- 6) INFILL AND PLANT