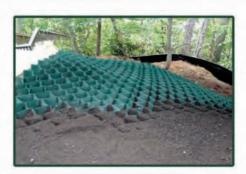

# **EROSION CONTROL / SLOPE PROTECTION**

**SLOPEGRID** cellular confinement system is an economical longterm solution consisting of a giant blanket of 3-D connected cells which fortifies the earth to prevent erosion, soil migration, and damaging shifting forces caused by water and wind