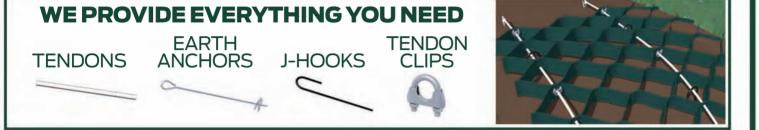

## EASY TO INSTALL - INEXPENSIVE SLOPE PROTECTION

**CELL-TEK GEOSYNTHETICS** 

- 1) REMOVE VEGETATION AND GRADE
- 2) INSTALL EARTH ANCHORS
- 3) PRE DRILL AND INSTALL TENDONS
- 4) INSTALL EXPANDED GRID
- **5) INSTALL J-HOOK ANCHOR**
- 6) INFILL AND PLANT