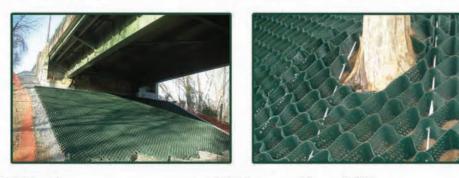

## SLOPEGRID CELLULAR CONFINEMENT SYSTEM PROVIDES THE PROTECTION NEEDED TO CONTROL EROSION

RESIDENTIAL AND COMMERCIAL APPLICATIONS INCLUDE: Embankment Restoration • Slopes Green Roofs • Channels • Overpasses Roadside Shoulder Reinforcement Swales • Ports & Marinas

# **EROSION CONTROL / SLOPE PROTECTION**

**SLOPEGRID** cellular confinement system is an economical longterm solution consisting of a giant blanket of 3-D connected cells which fortifies the earth to prevent erosion, soil migration, and damaging shifting forces caused by water and wind