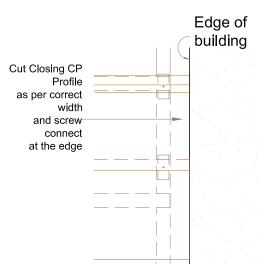

#### RESYSA CP 120612 Specs: 173 mm Width x 13 mm. Height x 625 mm Maximum Span RESYSA CP 120412 Specs: 128 mm Width x 13 mm. Height x 625 mm Maximum Span 1" (25 mm.) Minimum 3⁄8" (10 mm.) minimum rear ventilation space Expansion joint 2" (50 mm.) maximum $\frac{3}{8}$ " (10 mm.) minimum when connected to Frontal profile joints another, building profile end to screw screw edge $\triangleleft$ profile 15 14 173 ANOTHER BUILDING E o Resysta CP Profile mounted with controlled water drainage Vertical support battening (see wood substructure guidelines) **CROSS SECTION** Horizontal support battening attached to **FRONT ELEVATION** building structure(see wood DETAIL "1" substructure guidelines) Resysta CP Resysta CP Profile Profile Note: Cover and corner end piece to consider free expansion. Moisture penetration into the ROOF FRAMES substructure must by all means be avoided. Note: ⊿ Profile Profile Profile substructure substructure substructure support support support **CORNER END PIECE CORNER END PIECE DETAIL "B"** DETAIL "A" Resysta CP Profile drainage. Recessed end Overlaying piece End Piece Resysta CP Profile Resysta CP Profile JOINING DETAILS Profile substructure support Profile substructure support LATERAL END PIECE LATERAL END PIECE

Joining to roof frames, window lintel, window reveals, apron walls etc. has to be carried out in a manner that avoids ingress of water into substructure and allows for controlled water

Providing Architects and Builders with Superior Paving, Decking and Pedestal Products.