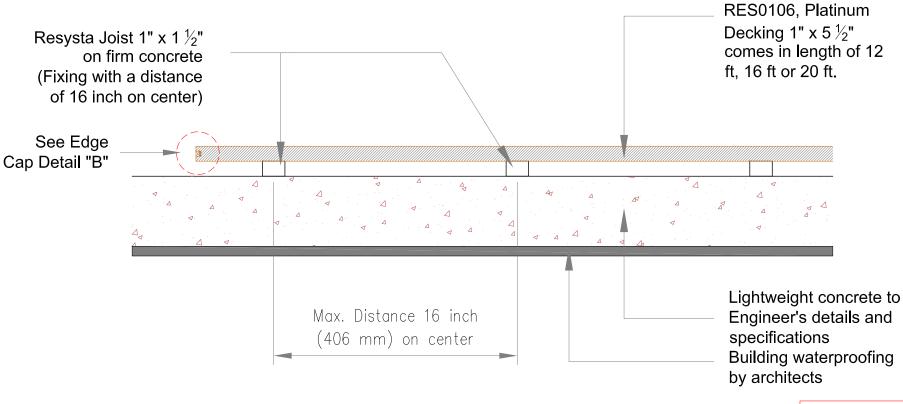

# **LONGITUDINAL SECTION**

**CROSS SECTION** 

#### NOTE:

- Ensure firm soil an adequate water drainage
- Firmly support all joists above soil
- In case the joists cannot be firmly screwed with the ground (e.g. roof coating), sufficient fixing of the whole decking needs to be ensured (please clarify details with your architect)