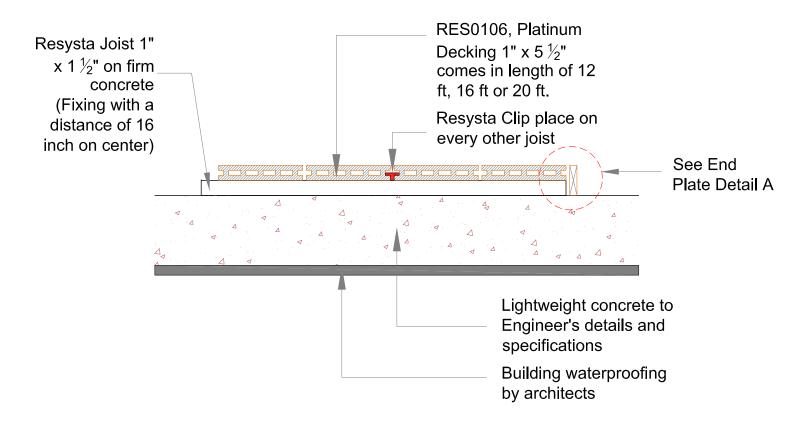

# **LONGITUDINAL SECTION**

**CROSS SECTION** 

#### NOTE:

- Ensure firm soil an adequate water drainage
- Firmly support all joists above soil
- In case the joists cannot be firmly screwed with the ground (e.g. roof coating), sufficient fixing of the whole decking needs to be ensured (please clarify details with your architect)