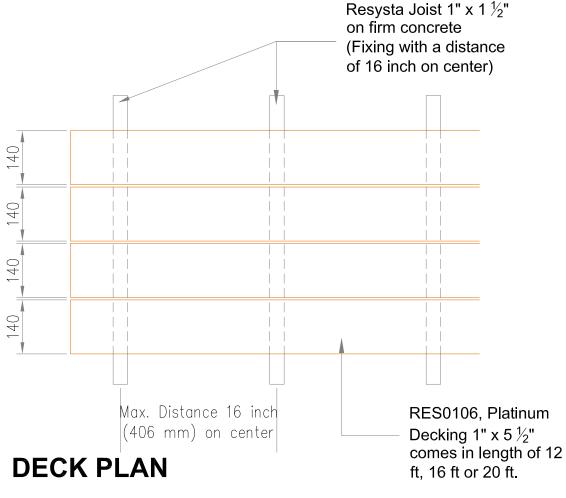

## **TYPICAL DECK DETAILS**





# **LONGITUDINAL SECTION**



**CROSS SECTION** 



#### NOTE:

- Ensure firm soil an adequate water drainage
- Firmly support all joists above soil
- In case the joists cannot be firmly screwed with the ground (e.g. roof coating), sufficient fixing of the whole decking needs to be ensured (please clarify details with your architect)



Providing Architects and Builders with Superior Paving, Decking and Pedestal Products.

Commercial | Luxury Residential | Municipal

#### **Extended Team**

We can also provide technical consultation and installation training for projects that involve Buzon Pedestals. Please contact us to discuss your particular needs. HDG Building Materials also has a network of experienced installers in many major cities. Please contact us for introductions or referrals