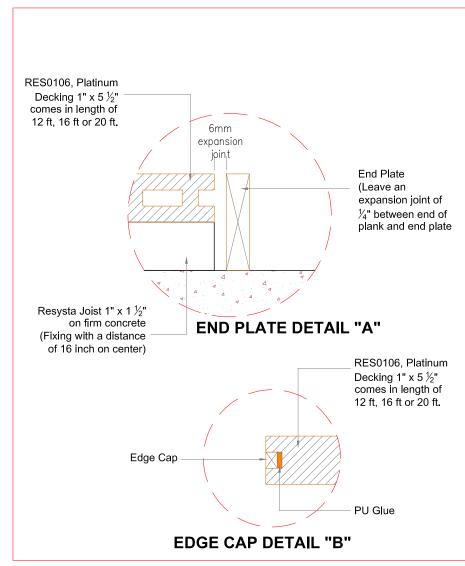

## **TYPICAL DECK DETAILS**





# **LONGITUDINAL SECTION**



**CROSS SECTION** 



#### NOTE:

- Ensure firm soil an adequate water drainage
- Firmly support all joists above soil
- In case the joists cannot be firmly screwed with the ground (e.g. roof coating), sufficient fixing of the whole decking needs to be ensured (please clarify details with your architect)



Providing Architects and Builders with Superior Paving, Decking and Pedestal Products.

Commercial | Luxury Residential | Municipal

#### **Extended Team**

We can also provide technical consultation and installation training for projects that involve Buzon Pedestals. Please contact us to discuss your particular needs. HDG Building Materials also has a network of experienced installers in many major cities. Please contact us for introductions or referrals.

### Sales Representatives

Sales representatives