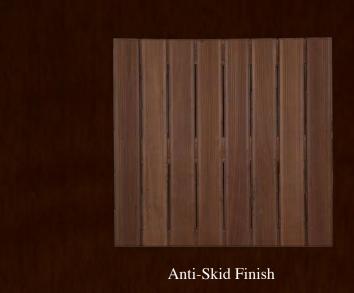

## 2x2 Square

Surface: Smooth or Ribbed

Models: 8S-SQ-Mass-FSC-SMOOTH

8S-SQ-Mass-FSC-ANTISKID

Color: Red/Brown\*
Janka Hardness Rating: 3,190 lbs

Dimensions: 23 5/8" x 23 5/8" x 1 5/8"

Weight: 24 lbs
Weight psf: 6.0 lbs
Fire Rating: Class A \*\*

### 2x4 Rectangle

Surface: Smooth or Ribbed

Models: 8S-R-Mass-FSC-SMOOTH

8S-R-Mass-FSC-ANTISKID

Color: Red/Brown\*
Janka Hardness Rating: 3,190 lbs

Dimensions: 23 5/8" x 47 5/8" x 1 5/8"

Weight: 48 lbs Weight psf: 12.0 lbs