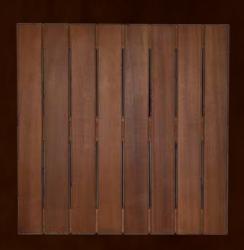

# HDG MASSARANDUBA WOOD PAVERS

Smooth Finish

## 2x2 Square

Surface: Smooth or Ribbed

Models: 8S-SQ-Mass-FSC-SMOOTH

8S-SQ-Mass-FSC-ANTISKID

Color: Red/Brown\*
Janka Hardness Rating: 3,190 lbs

Dimensions: 23 5/8" x 23 5/8" x 1 5/8"

Weight: 24 lbs
Weight psf: 6.0 lbs
Fire Rating: Class A \*\*

### 2x4 Rectangle

Surface: Smooth or Ribbed

Models: 8S-R-Mass-FSC-SMOOTH

8S-R-Mass-FSC-ANTISKID

Color: Red/Brown\*
Janka Hardness Rating: 3,190 lbs

Dimensions: 23 5/8" x 47 5/8" x 1 5/8"

Weight: 48 lbs Weight psf: 12.0 lbs