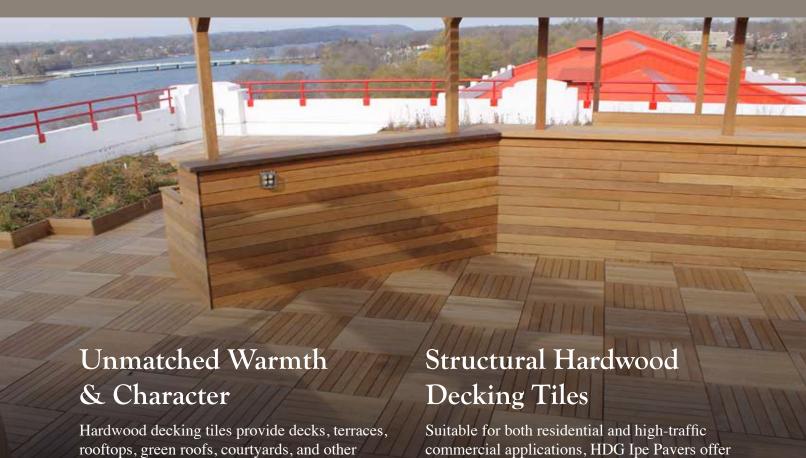

# IPE WOOD PAVERS

Hardwood decking tiles provide decks, terraces, rooftops, green roofs, courtyards, and other pathways with the warmth and character of natural wood. Choose from ipe wood deck tiles or other hardwood deck tiles made of massaranduba, mahogany, or cumaru. FSC® and non-FSC products are available.

Suitable for both residential and high-traffic commercial applications, HDG Ipe Pavers offer exceptional flexibility in landscape design as they can be installed on raised pedestals.