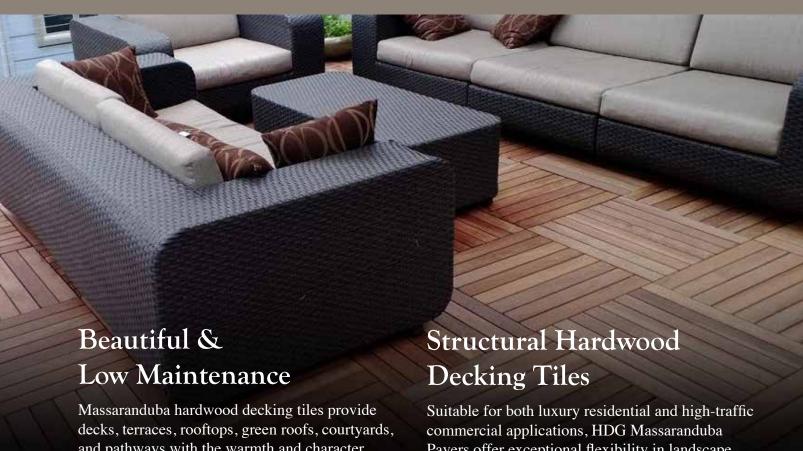

# MASSARANDUBA WOOD PAVERS

Massaranduba hardwood decking tiles provide decks, terraces, rooftops, green roofs, courtyards, and pathways with the warmth and character of natural wood in velvet red tones. Durable and resistant to mold, rot and decay, HDG Massaranduba Pavers are responsibly harvested from managed forests and only available as FSC-certified products.

Suitable for both luxury residential and high-traffic commercial applications, HDG Massaranduba Pavers offer exceptional flexibility in landscape design as they can be installed over a joist system or raised pedestals. These commercial grade pavers are assembled with corrosion resistant, heavy duty deck screws and include a kerf cut design for tile attachment to Buzon Pedestals.