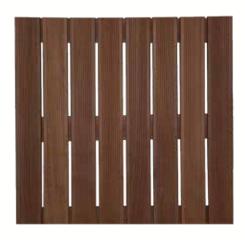

### 2x2 Square

Surface: Smooth or Ribbed

Models: 8S-SQ-Mass-FSC-SMOOTH

8S-SQ-Mass-FSC-ANTISKID

Color: Red/Brown\*
Janka Hardness Rating: 3,190 lbs

Dimensions: 23 5/8" x 23 5/8" x 1 5/8"

Weight: 24 lbs
Weight psf: 6.0 lbs
Fire Rating: Class A \*\*

#### 2x4 Rectangle

Surface: Smooth or Ribbed

Models: 8S-R-Mass-FSC-SMOOTH

8S-R-Mass-FSC-ANTISKID Red/Brown\*

Color: Red/Brown<sup>3</sup>
<u>Janka Hardness Rating</u>: 3,190 lbs

Dimensions: 23 5/8" x 47 5/8" x 1 5/8"