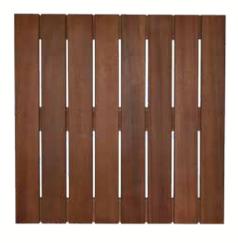

# MASSARANDUBA WOOD PAVERS

Massaranduba hardwood decking tiles provide decks, terraces, rooftops, green roofs, courtyards, and pathways with the warmth and character of natural wood in velvet red tones. Durable and resistant to mold, rot and decay, HDG Massaranduba Pavers are responsibly harvested from managed forests and only available as FSC-certified products.

Suitable for both luxury residential and high-traffic commercial applications, HDG Massaranduba Pavers offer exceptional flexibility in landscape design as they can be installed over a joist system or raised pedestals. These commercial grade pavers are assembled with corrosion resistant, heavy duty deck screws and include a kerf cut design for tile attachment to Buzon Pedestals.