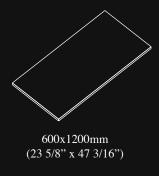

#### Dimensional Specification

Porcelain tiles are metric and rectified — meaning they are trimmed square and are therefore a few mm shy of being the listed metric measure.

| Nominal<br>Dimension | Typical Rectified Dimension |
|----------------------|-----------------------------|
| 600 x 600 mm         | 598 x 598 mm                |
| 300 x 1200 mm        | 298 x 1198 mm               |

(11 3/4" x 47 3/16")

Pietra Legno