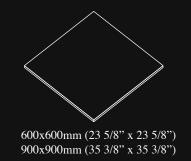

#### Dimensional Specification

Porcelain tiles are metric and rectified — meaning they are trimmed square and are therefore a few mm shy of being the listed metric measure.

| Nominal<br>Dimension | Typical Rectified Dimension |
|----------------------|-----------------------------|
| 600 x 600 mm         | 598 x 598 mm                |
| 300 x 1200 mm        | 298 x 1198 mm               |