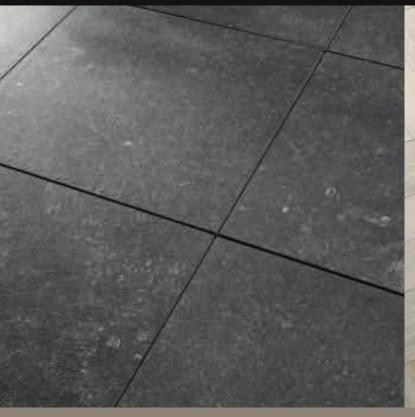

#### Pietra Porcelain Pavers

Inspired by natural stone from around the world, the Pietra collection offers exceptionally realistic stone looks in dependable porcelain. This robust tile line delivers incredible style in a multitude of sizes and looks, from crisp white marbles to rich caramel travertines.