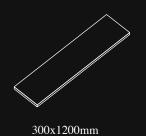

#### Dimensional Specification

Porcelain tiles are metric and rectified — meaning they are trimmed square and are therefore a few mm shy of being the listed metric measure.

| Nominal<br>Dimension | Typical Rectified Dimension |
|----------------------|-----------------------------|
| 600 x 600 mm         | 598 x 598 mm                |
| 300 x 1200 mm        | 298 x 1198 mm               |

(11 3/4" x 47 3/16")

Pietra Legno