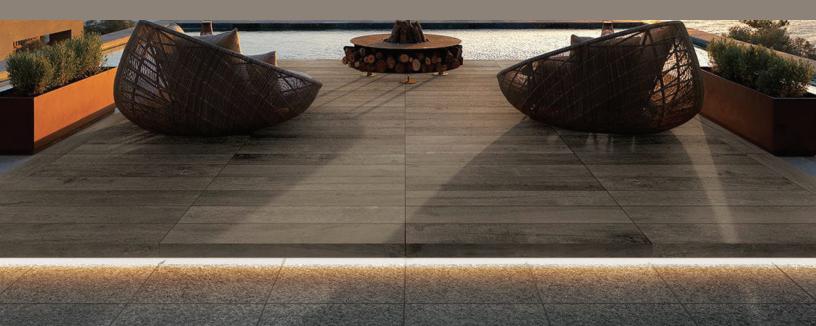

#### Legno Porcelain Pavers

The Legno collection offers the look of wood in a durable color body porcelain tile. Color body porcelain tiles are created with continuous colored stains from the glaze surface throughout the body of the tile. Legno is the perfect design solution for classic or contemporary interiors and is ideal for high traffic areas.

#### Pietra Porcelain Pavers

Inspired by natural stone from around the world, the Pietra collection offers exceptionally realistic stone looks in dependable porcelain. This robust tile line delivers incredible style in a multitude of sizes and looks, from crisp white marbles to rich caramel travertines.