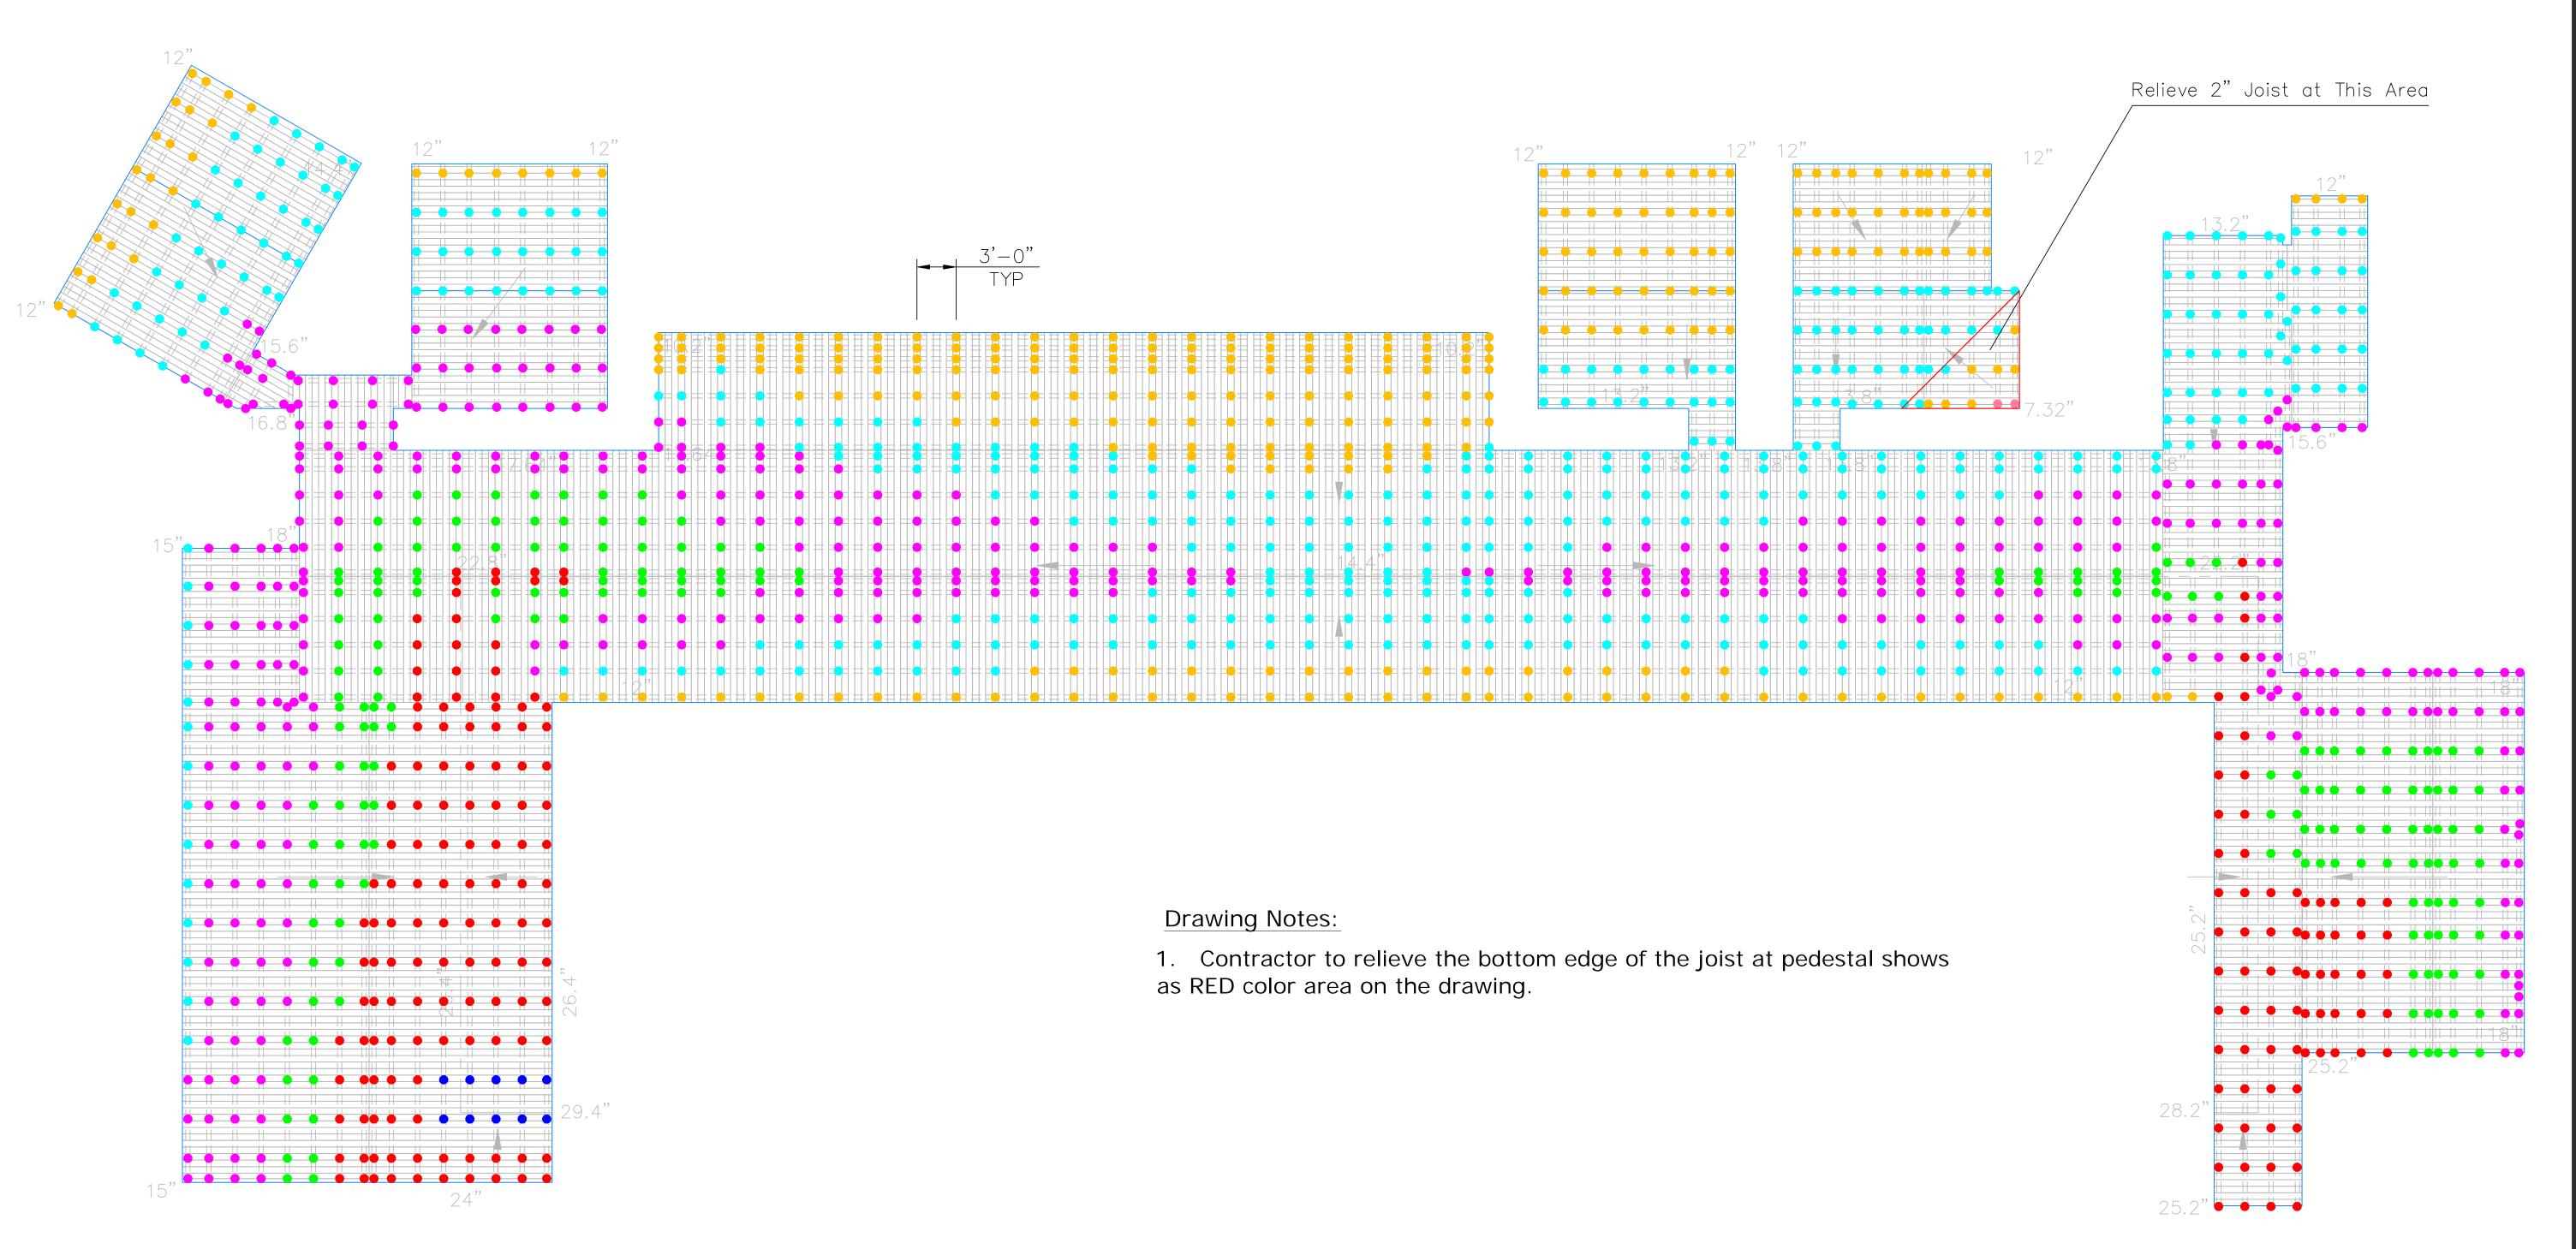

| PEDESTAL LEGEND: |                      |                     |     |
|------------------|----------------------|---------------------|-----|
|                  | ITEM                 | HEIGHT              | QTY |
| •                | BC3 + BC PH5 + KIT 2 | 3-1/8" to 4-5/16"   | 2   |
| •                | BC4 + BC PH5 + KIT 2 | 4-5/16" to 6-7/16"  | 331 |
| •                | BC5 + BC PH5 + KIT 2 | 5-1/2" to 8-3/4"    | 438 |
| •                | BC6 + BC PH5 + KIT 2 | 8-3/4" to 12-15/16" | 432 |
| •                | BC7 + BC PH5 + KIT 2 | 9-7/8" to 15-5/16"  | 195 |

14-3/16" to 21-7/8"

18-9/16" to 28-3/8"

204

10

BC8 + BC PH5 + KIT 2

BC9 + BC PH5 + KIT 2

The World's Original Screwjack Pedestal

Job Number: 15-0384-01
Job Name: Four Seasons
Client reference:
Date: 01/29/16

NO. DATE REVISION

ADULT POOL DECK PEDESTAL PLAN

Sheet No: