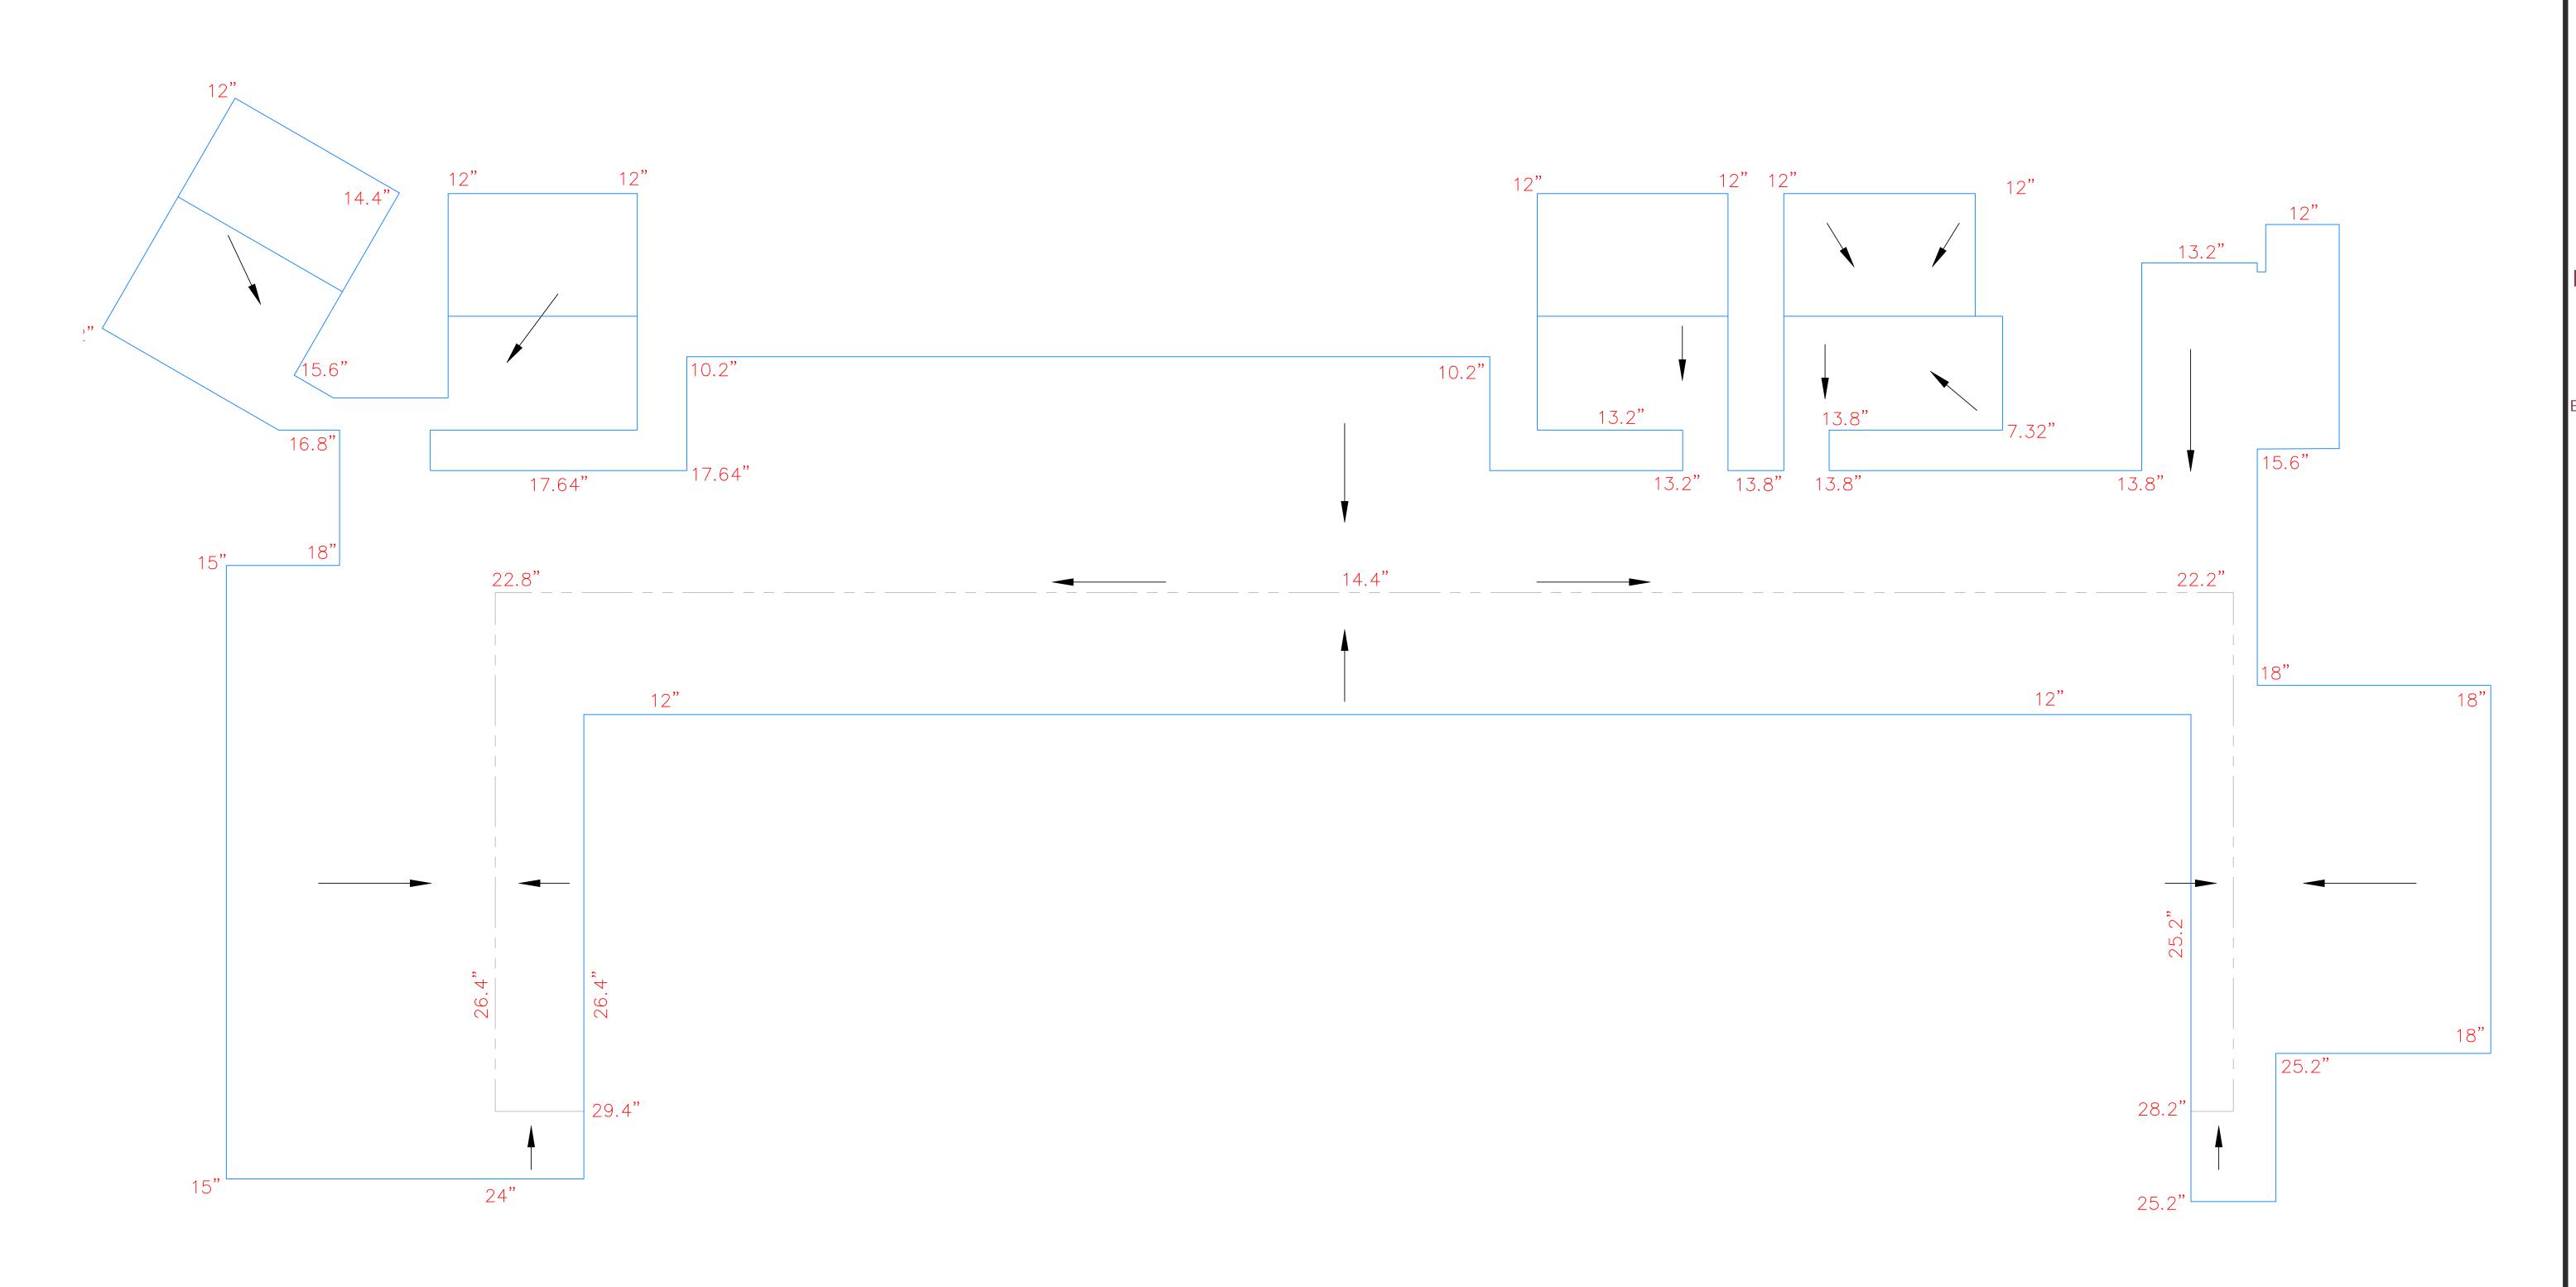

01/29/16

Job Number: 15-0384-01 Job Name: Four Seasons Client reference:

Date:

NO. DATE REVISION

ADULT POOL DECK DECK PLAN

Sheet No:

## **Drawing Notes:**

1. Heights noted are from substrate to finished deck.