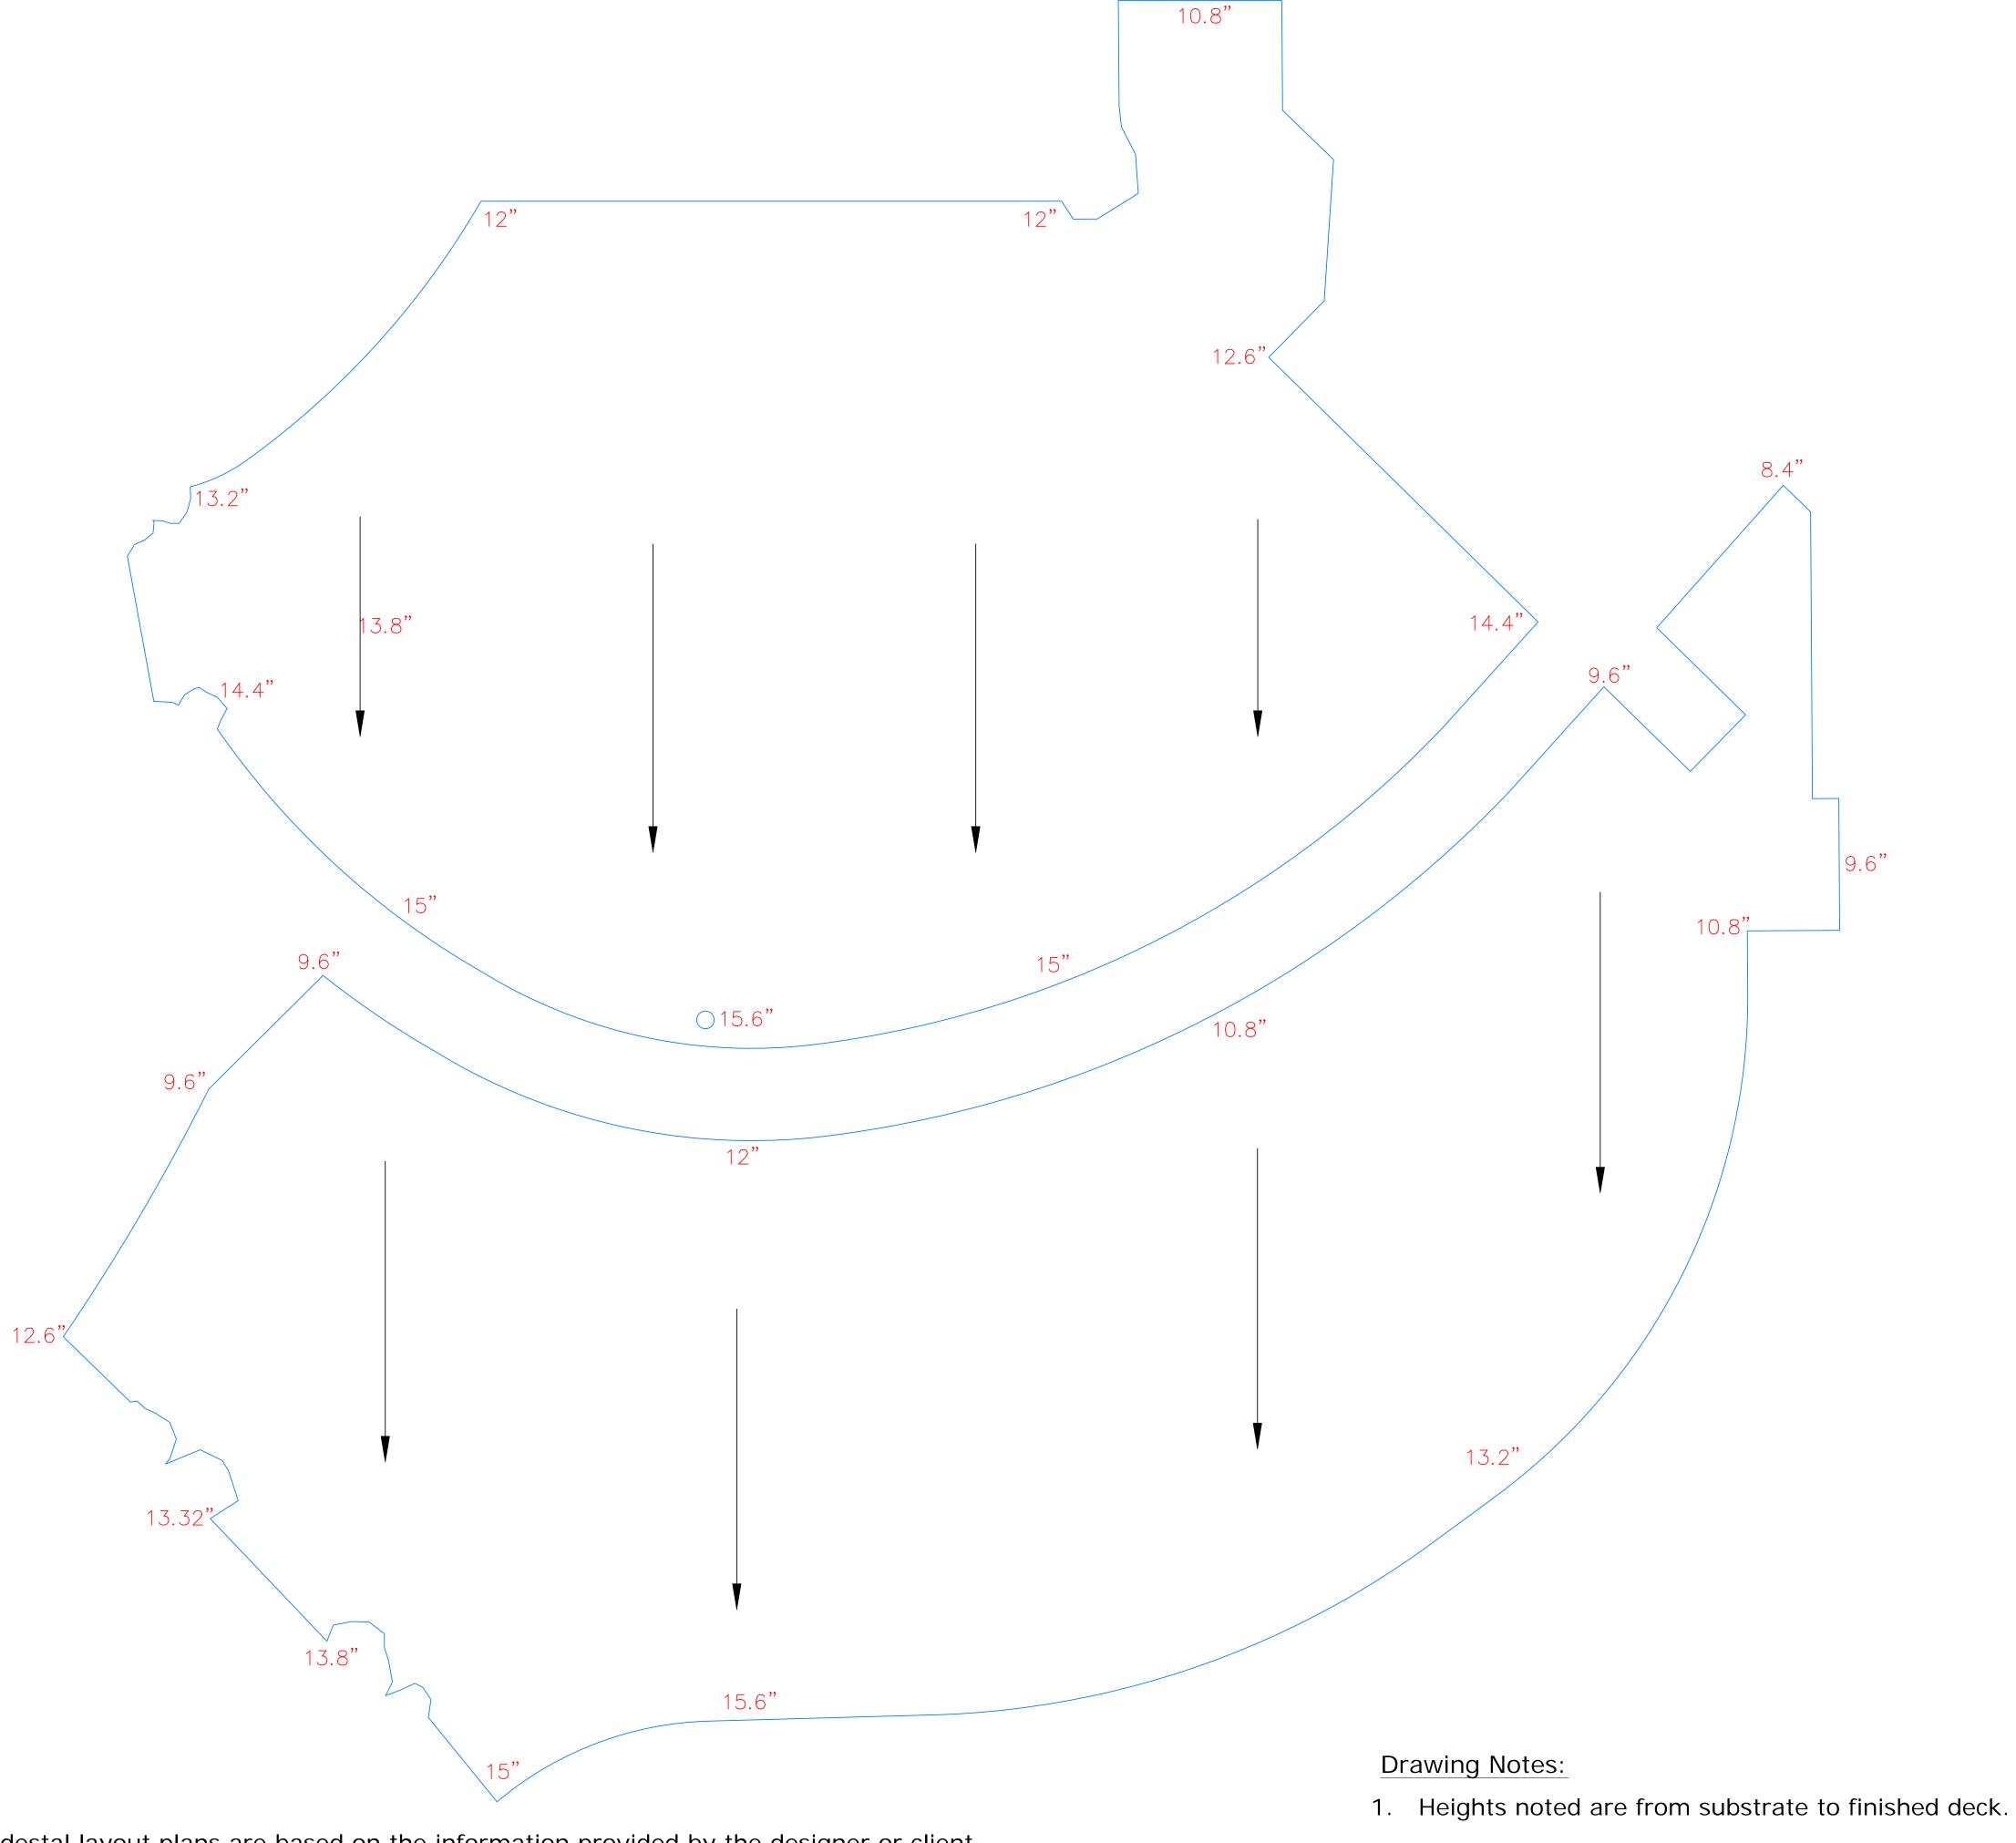

Rec Deck

02/03/16

Job Number: 15-0384-03 Job Name: Client reference:

NO. DATE REVISION

DECK PLAN

Sheet No:

# **NOTES**

- Buzon USA West LLC (BUW) pedestal layout plans are based on the information provided by the designer or client, and commensurately accurate. BUW is a materials supplier only. Plan areas, dimensions, edge, drain, valley, and ridge locations and elevations, and slopes are requested for the most accurate pedestal layouts and take-offs.
- Client to verify pedestal heights, quantities, and layout and advise supplier of changes, overage, or attic stock needed prior to order execution.