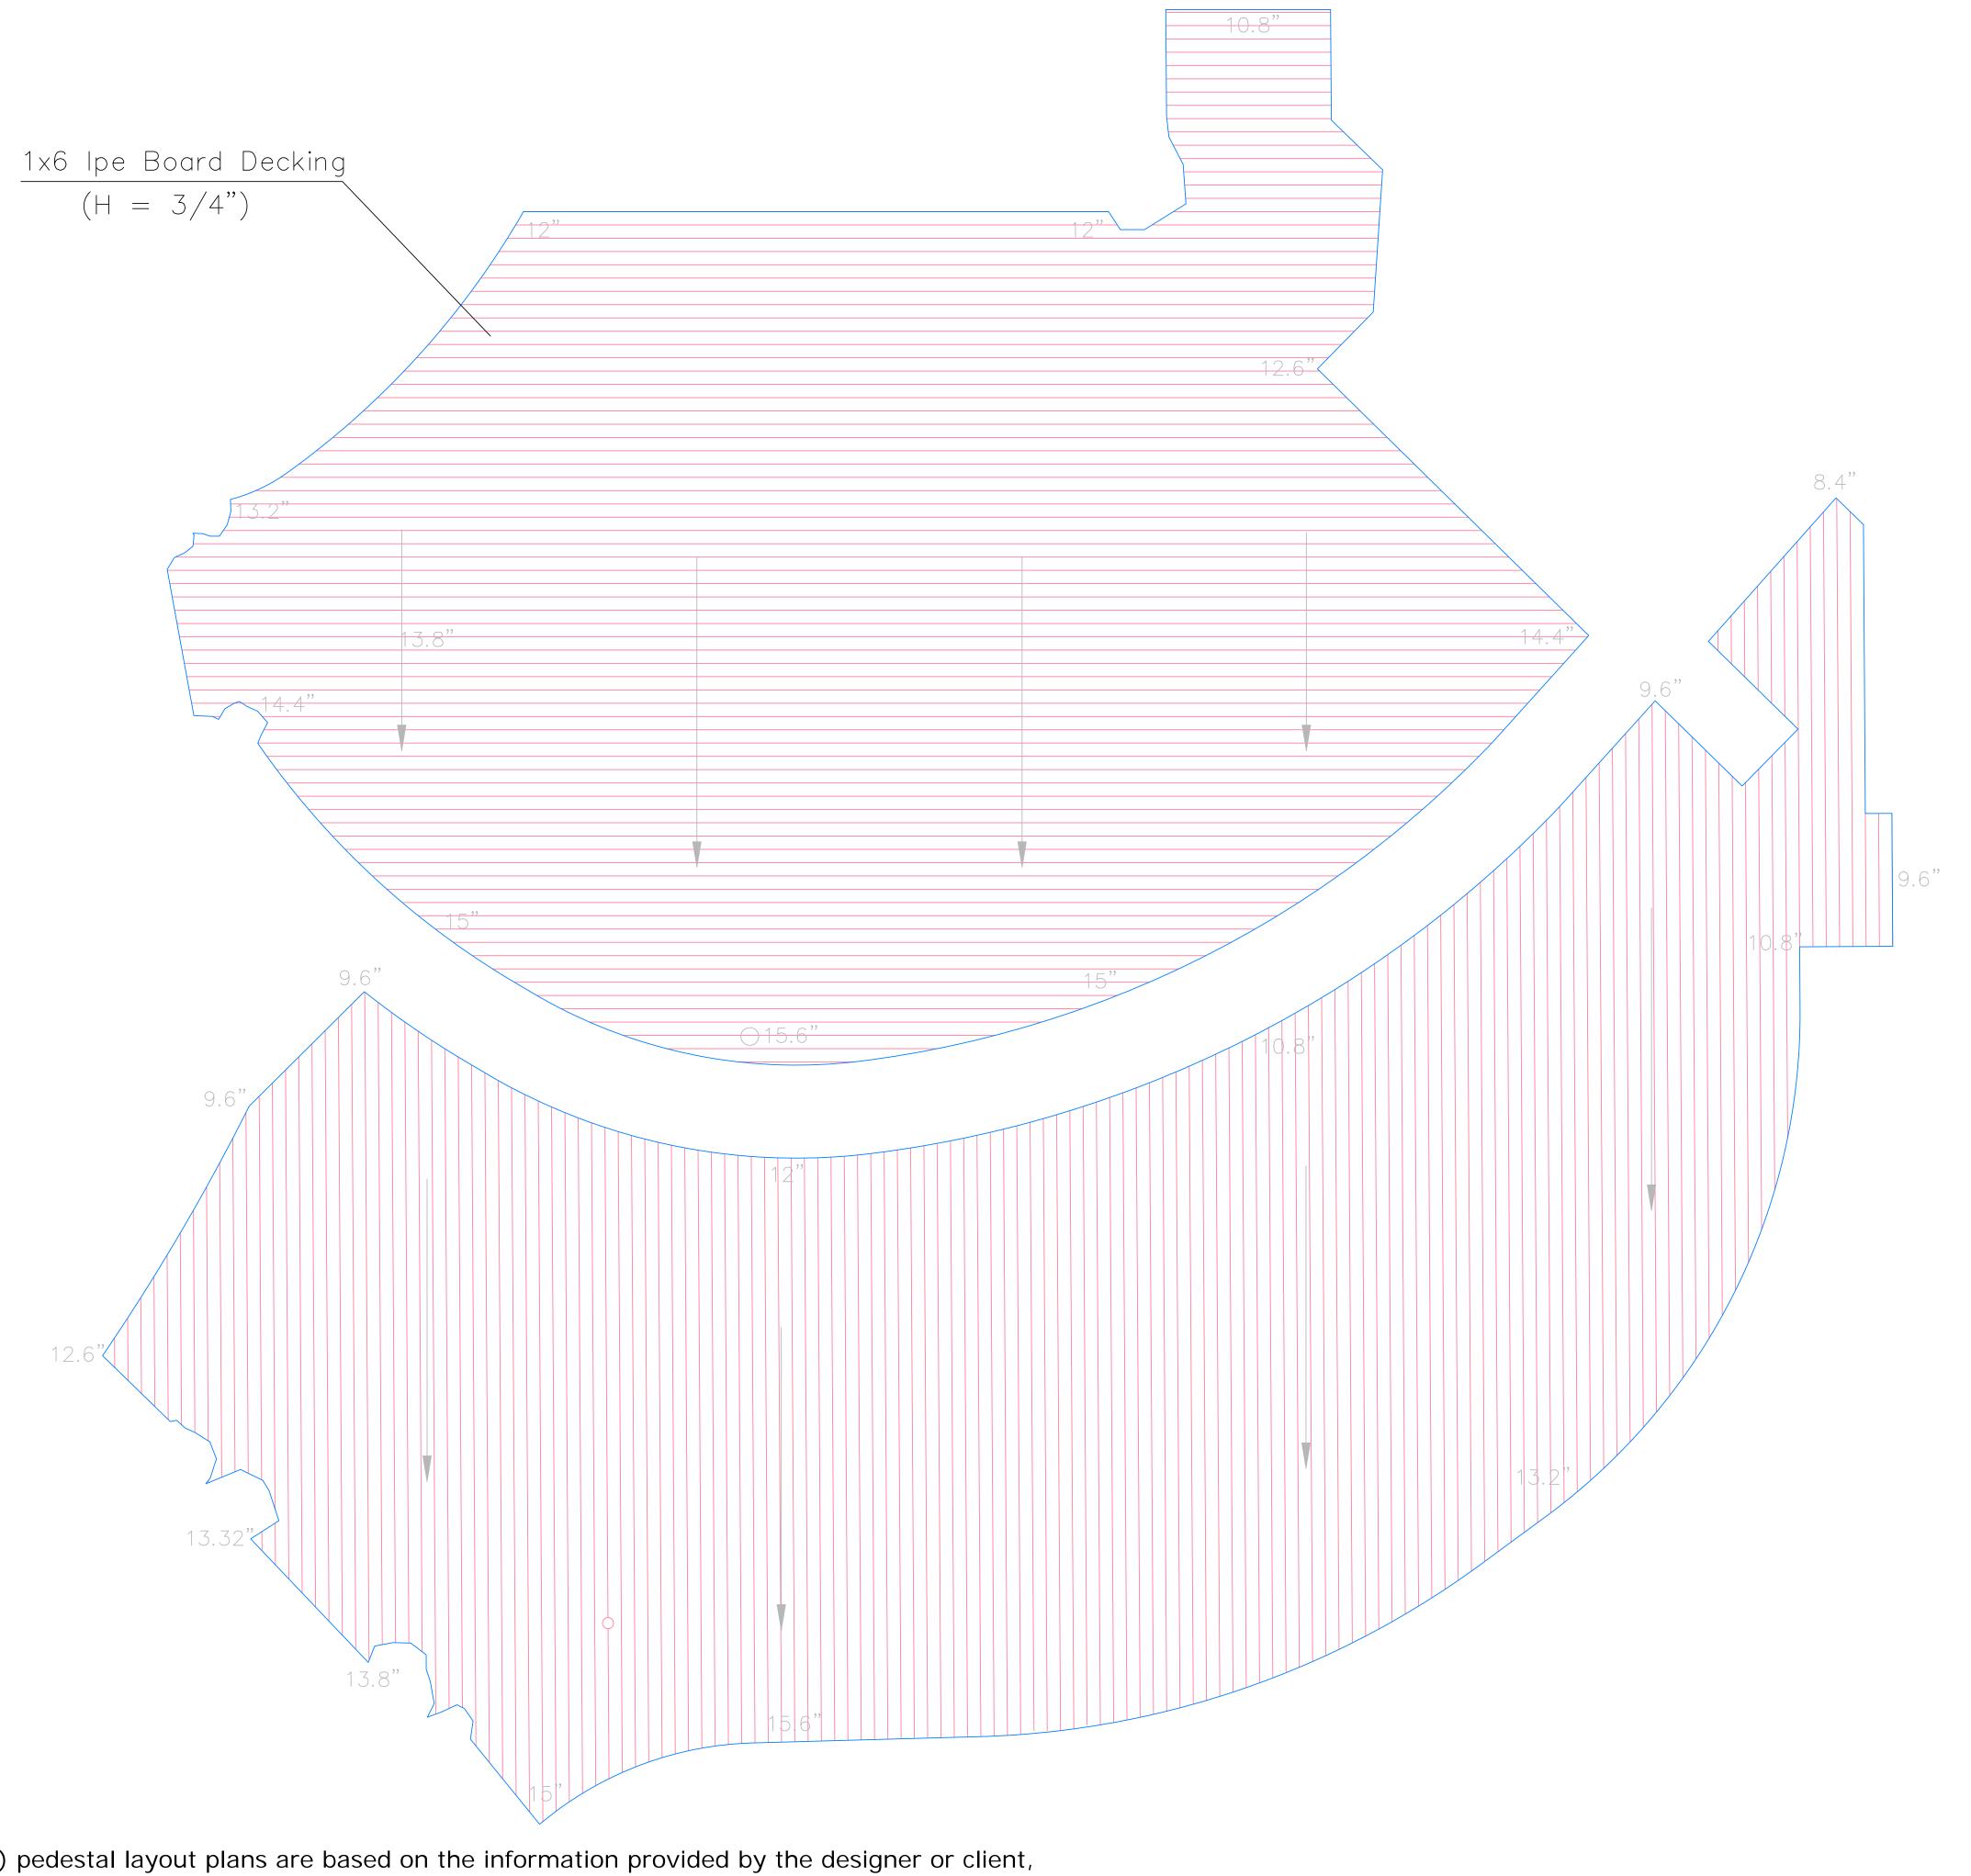

Rec Deck

02/03/16

Job Number: 15-0384-03 Job Name: Client reference:

NO. DATE REVISION

BOARD-DECKING PLAN

Sheet No:

The World's Original Screwjack Pedestal

# **NOTES**

- Buzon USA West LLC (BUW) pedestal layout plans are based on the information provided by the designer or client, and commensurately accurate. BUW is a materials supplier only. Plan areas, dimensions, edge, drain, valley, and ridge locations and elevations, and slopes are requested for the most accurate pedestal layouts and take-offs.
- Client to verify pedestal heights, quantities, and layout and advise supplier of changes, overage, or attic stock needed prior to order execution.