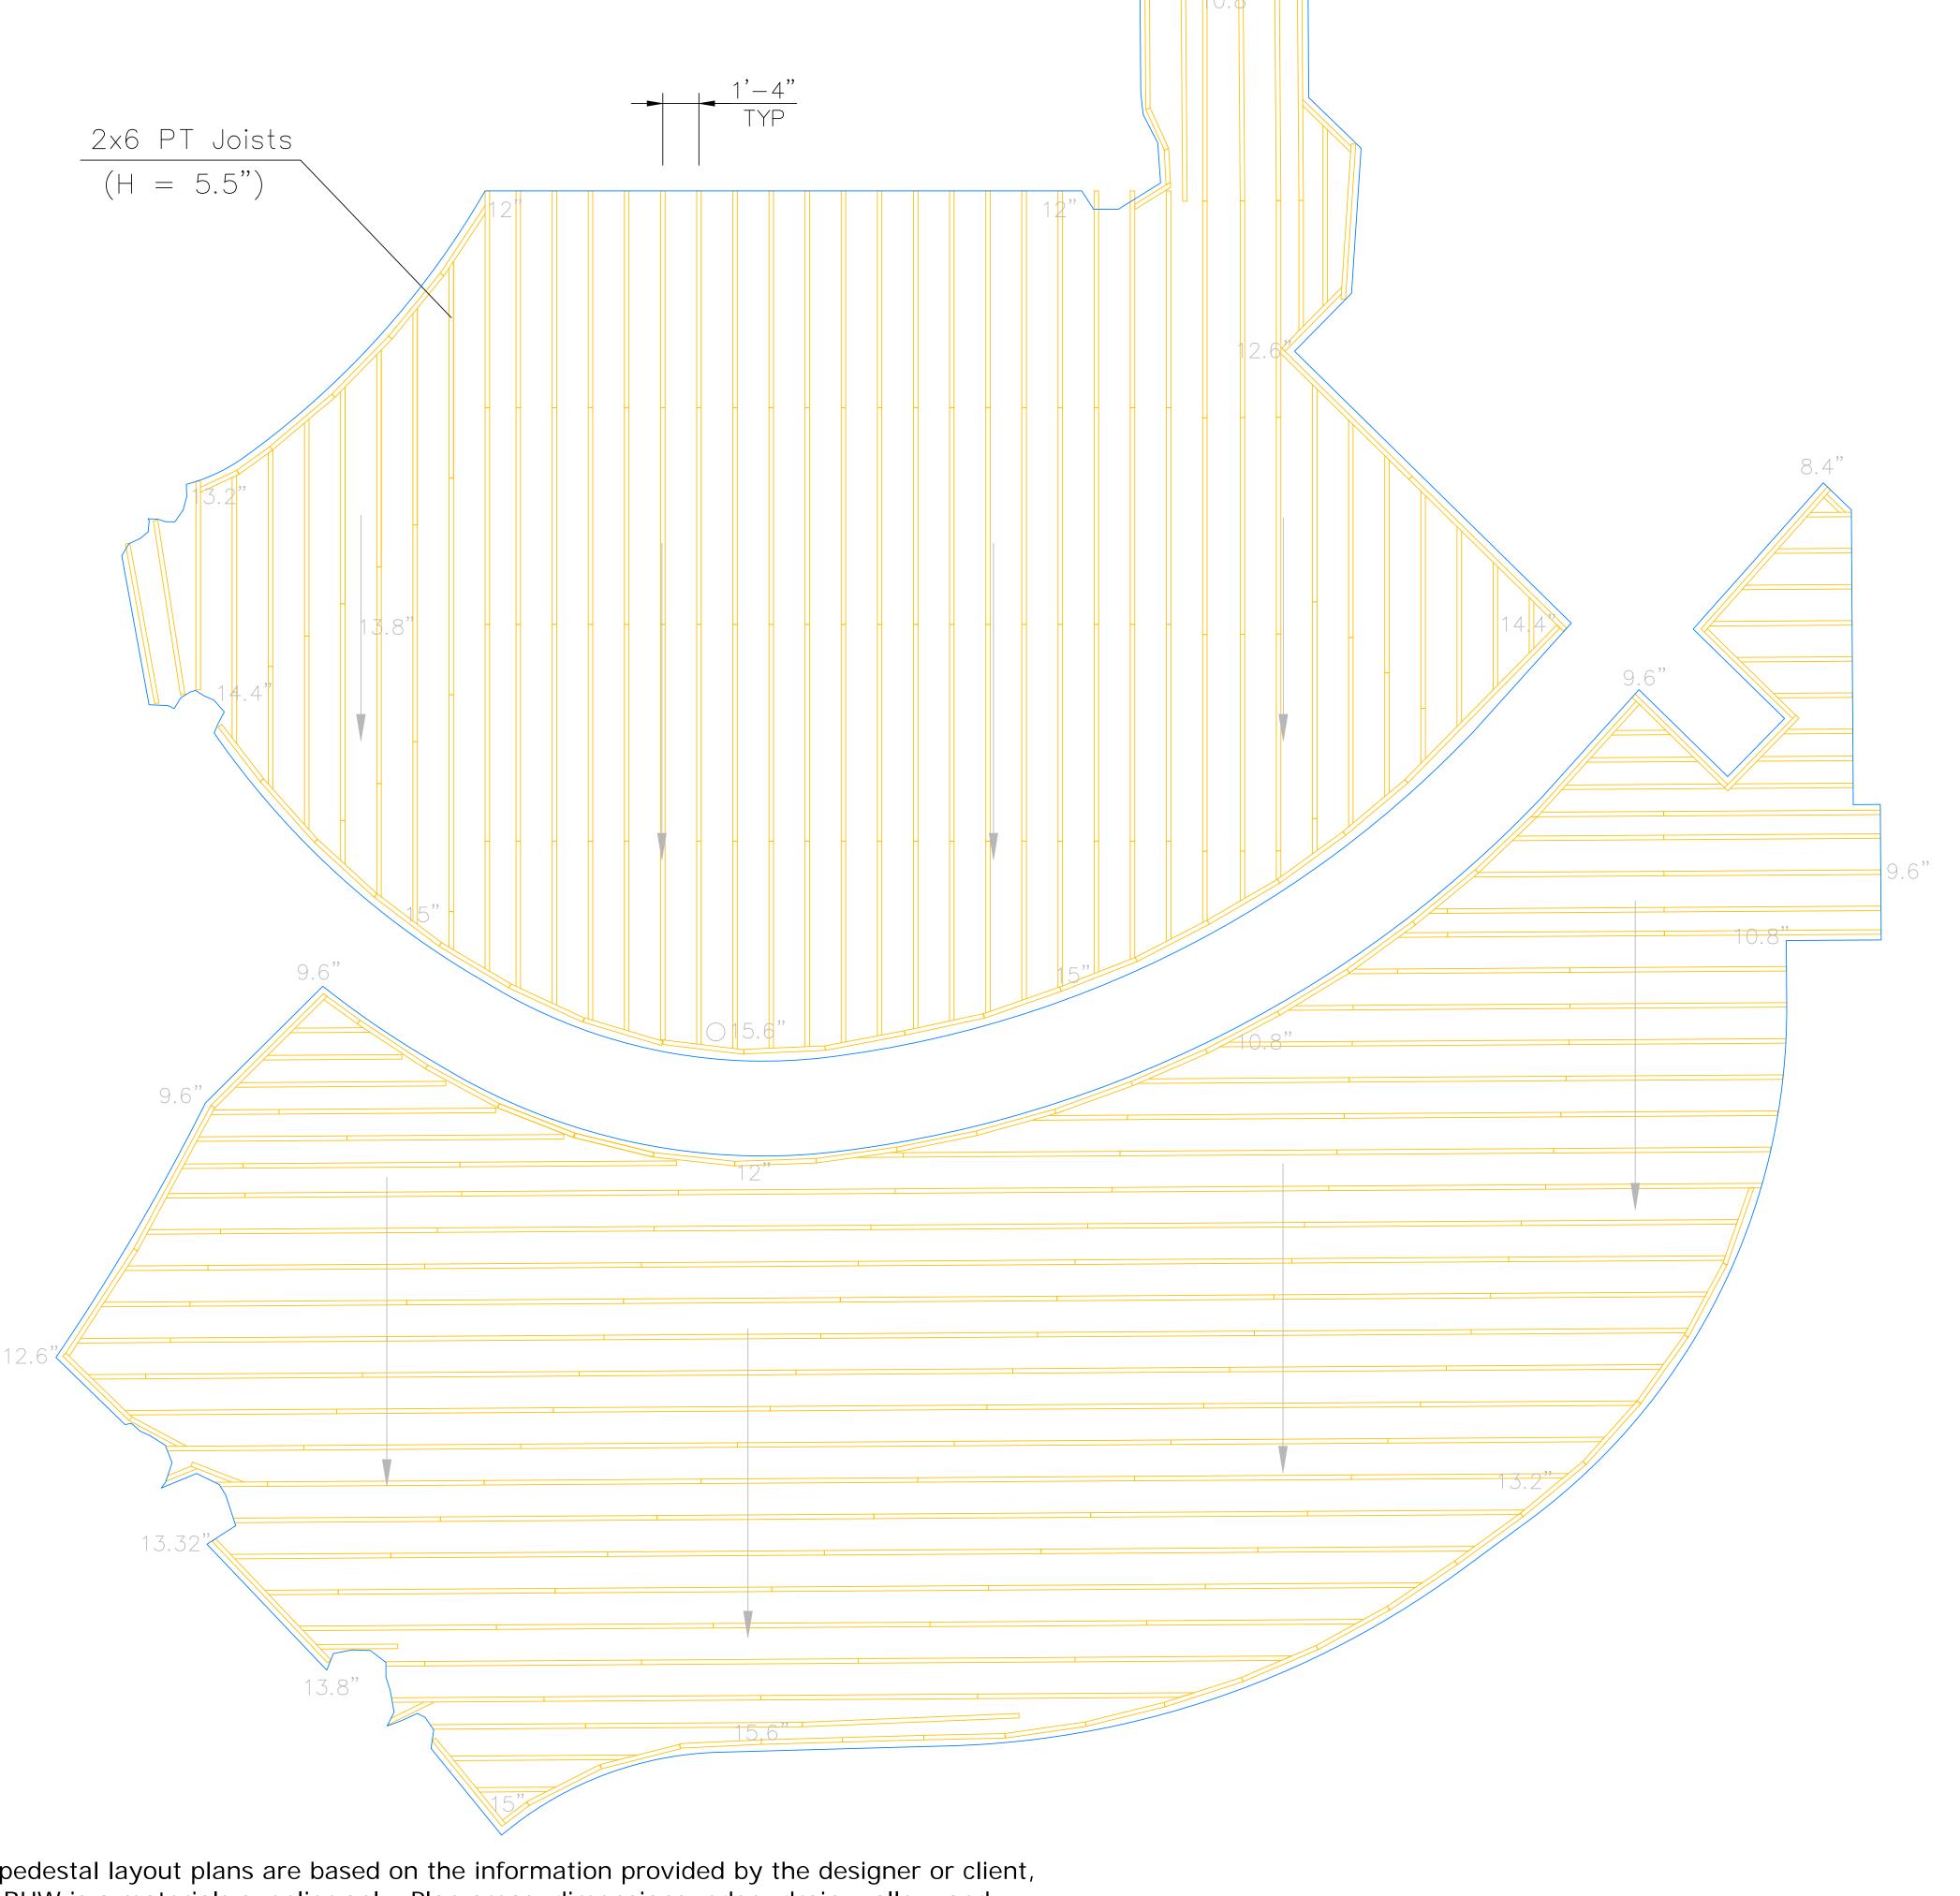

Job Number: 15-0384-03

Rec Deck

02/03/16

Job Name: F Client reference:

Date:

NO. DATE REVISION

JOIST PLAN

Sheet No:

#### **NOTES**

- Buzon USA West LLC (BUW) pedestal layout plans are based on the information provided by the designer or client, and commensurately accurate. BUW is a materials supplier only. Plan areas, dimensions, edge, drain, valley, and ridge locations and elevations, and slopes are requested for the most accurate pedestal layouts and take-offs.
- Client to verify pedestal heights, quantities, and layout and advise supplier of changes, overage, or attic stock needed prior to order execution.