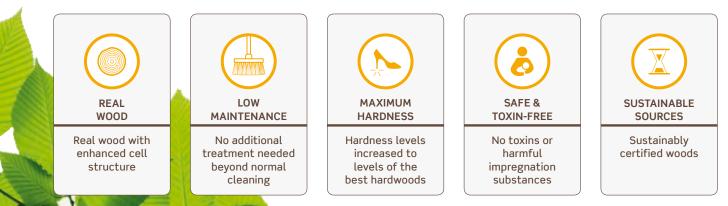

Kebony is beautiful wood recommended by leading architects. It is sustainable, durable and requires no maintenance beyond normal cleaning. Kebony's performance has been proven in a variety of applications including decking and cladding.