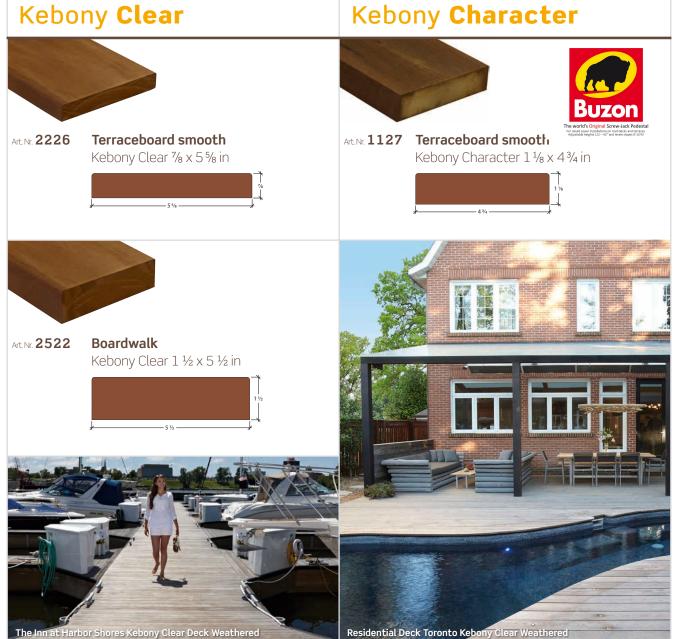

## Kebony Character

The Kebony® technology gives a deep rich brown color. After exposure to sun and rain the wood develops a natural silver-gray patina. Original color can be maintained using UV protection oils.