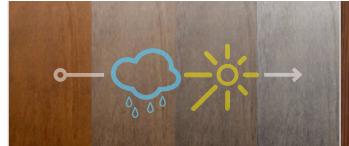

## Kebony Character

The Kebony® technology gives a deep rich brown color. After exposure to sun and rain the wood develops a natural silver-gray patina. Original color can be maintained using UV protection oils.

Kebony is a natural wood product for outdoor applications and its appearance will therefore be influenced by local environmental conditions over time.

503.360.9551

Color changes and checking, or small surface cracks, will occur due to natural weathering. The manufacturer cannot be held liable for any of such variations in color and surface appearance as this will not influence durability and overall performance of the product.