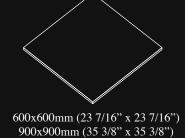

#### Dimensional Specification

Porcelain tiles are metric and rectified — meaning they are trimmed square and are therefore a few mm shy of being the listed metric measure.

| Nominal<br>Dimension | Typical Rectified Dimension |
|----------------------|-----------------------------|
| 600 x 600 mm         | 598 x 598 mm                |
| 300 x 1200 mm        | 298 x 1198 mm               |