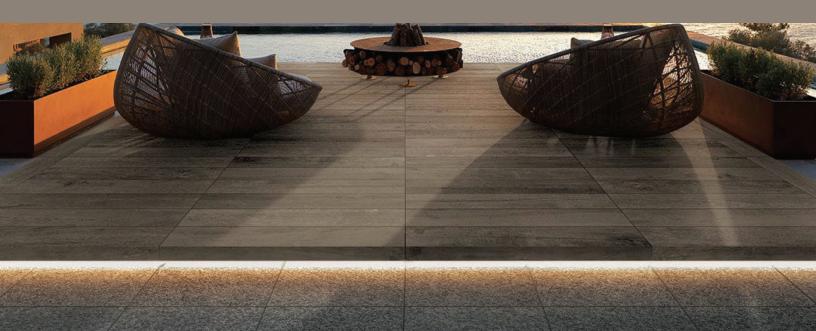

#### Legno Porcelain Pavers

The Legno collection offers the look of wood in a durable color body porcelain tile. Color body porcelain tiles are created with continuous colored stains from the glaze surface throughout the body of the tile. Legno is the perfect design solution for classic or contemporary interiors and is ideal for high traffic areas.

#### Pietra Porcelain Pavers

Inspired by natural stone from around the world, the Pietra collection offers exceptionally realistic stone looks in dependable porcelain. This robust tile line delivers incredible style in a multitude of sizes and looks, from crisp white marbles to rich caramel travertines.