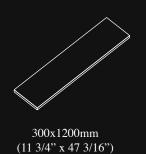

#### Dimensional Specification

Porcelain tiles are metric and rectified — meaning they are trimmed square and are therefore a few mm shy of being the listed metric measure.

| Nominal<br>Dimension | Typical Rectified Dimension |
|----------------------|-----------------------------|
| 600 x 600 mm         | 598 x 598 mm                |
| 300 x 1200 mm        | 298 x 1198 mm               |