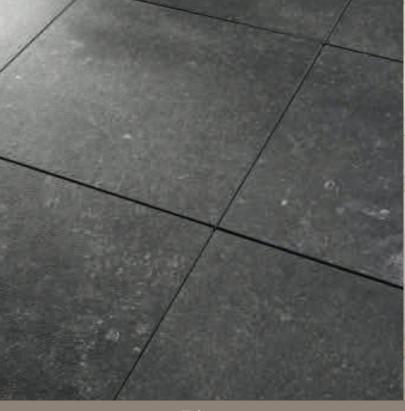

#### Pietra Porcelain Pavers

Inspired by natural stone from around the world, the Pietra collection offers exceptionally realistic stone looks in dependable porcelain. This robust tile line delivers incredible style in a multitude of sizes and looks, from crisp white marbles to rich caramel travertines.