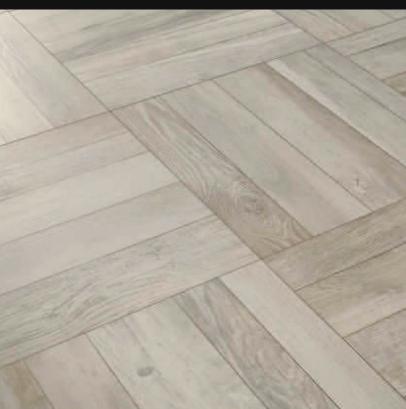

#### Legno Porcelain Pavers

The Legno collection offers the look of wood in a durable color body porcelain tile. Color body porcelain tiles are created with continuous colored stains from the glaze surface throughout the body of the tile. Legno is the perfect design solution for classic or contemporary interiors and is ideal for high traffic areas.