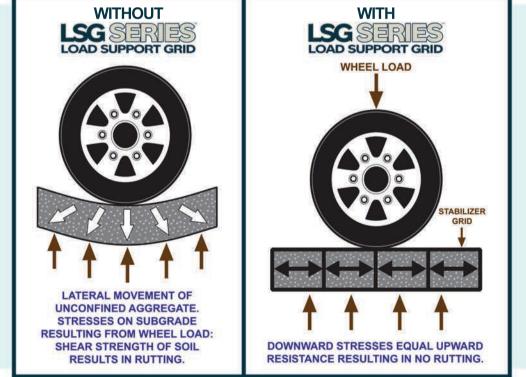

### **LSG** SERIES **LOAD SUPPORT GRID** "Saves money and lasts a lifetime!"

LSG SERIES STABILIZER GRID provides superior support to your pavement system. The system confines materials and prevents lateral movement away from the applied load. The stabilizer grid acts as a large mat, by spreading the load over an extended area while increasing the load bearing capacity of the pavement surface.

APPLICATIONS INCLUDE: Paver Base Support Permeable Paving Access Roads Fire Access Lanes Boat Ramps RV Parking Golf Cart Pathways Overflow Parking

Reduce Stormwater Runoff • Reduce Base Thickness • Reduce Subgrade Stress Reduce Installation Costs • Reduce Maintenance • Increase Strength Increase Load Support • Increase Pavement Life • Increase Performance