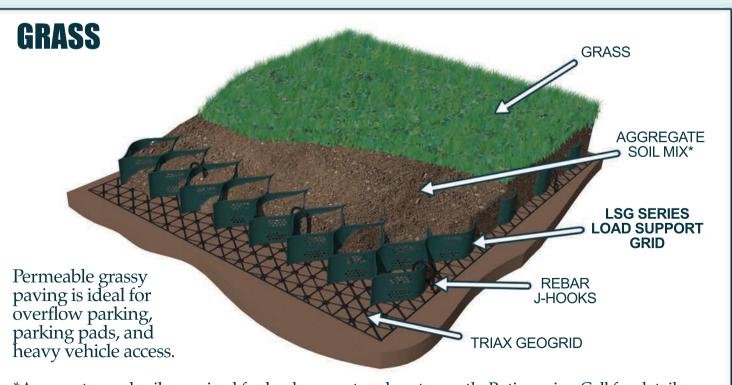

# LSG SERIES LOAD SUPPORT GRID

\*Aggregates and soil are mixed for load support and root growth. Ratio varies. Call for details.