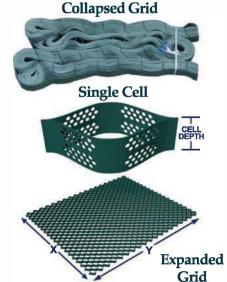

### **LSG** SERIES **LOAD SUPPORT GRID** "Saves money and lasts a lifetime!"

LSG SERIES STABILIZER GRID provides superior support to your pavement system. The system confines materials and prevents lateral movement away from the applied load. The stabilizer grid acts as a large mat, by spreading the load over an extended area while increasing the load bearing capacity of the pavement surface.

# LSG SERIES LOAD SUPPORT GRID

\*Aggregates and soil are mixed for load support and root growth. Ratio varies. Call for details.