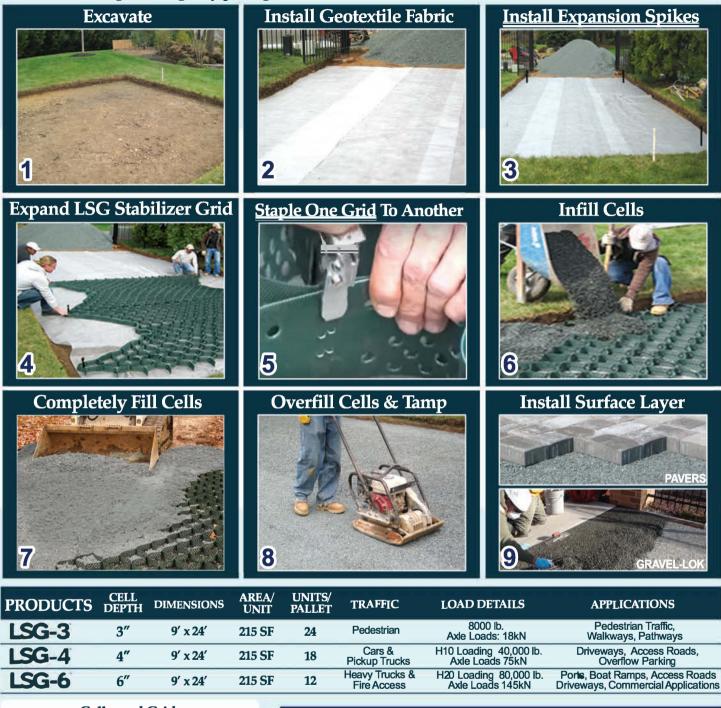

### **LSG** SERIES **LOAD SUPPORT GRID** "Saves money and lasts a lifetime!"

LSG SERIES STABILIZER GRID provides superior support to your pavement system. The system confines materials and prevents lateral movement away from the applied load. The stabilizer grid acts as a large mat, by spreading the load over an extended area while increasing the load bearing capacity of the pavement surface.

APPLICATIONS INCLUDE: Paver Base Support Permeable Paving Access Roads Fire Access Lanes Boat Ramps RV Parking Golf Cart Pathways Overflow Parking

Reduce Stormwater Runoff • Reduce Base Thickness • Reduce Subgrade Stress Reduce Installation Costs • Reduce Maintenance • Increase Strength Increase Load Support • Increase Pavement Life • Increase Performance

# LSG SERIES LOAD SUPPORT GRID

\*Aggregates and soil are mixed for load support and root growth. Ratio varies. Call for details.

### "Makes a great foundation for any surface!"

Also ideal for stabilizing the top layer of gravel in a permeable paver application.

**TYPICAL INSTALLATION of LSG SERIES as base foundation for Gravel-lok or pavers.** For non-bonded gravel or grassy paving, see website for installation - **www.celltekdirect.com** 

| PROPERTIES                       | <b>TEST METHOD</b> | TEST VALUE                                              |
|----------------------------------|--------------------|---------------------------------------------------------|
| Material Composition             | ASTM D1505         | Polymer; Virgin HDPE Density: 0.9574 g/cm3              |
| Nominal Sheet Thickness          | ASTM D 5199        | 1.33 mm                                                 |
| Environmental Stress Cracking    | ASTM D1693         | 3500 Hrs.                                               |
| Stabilizer                       | ASTM E 682         | Hindered amine light stabilizer (HALS) 1.0% by weight   |
| Short Term Seam<br>Peel Strength |                    | 3" (75mm) 1065N<br>4" (100mm) 1542N<br>6" (150mm) 2170N |