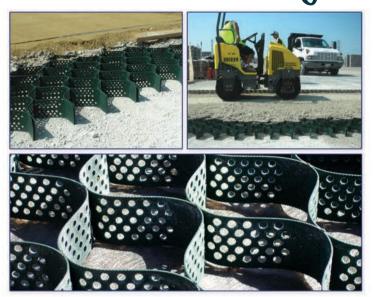

### **LSG** SERIES **LOAD SUPPORT GRID** "Saves money and lasts a lifetime!"

LSG SERIES STABILIZER GRID provides superior support to your pavement system. The system confines materials and prevents lateral movement away from the applied load. The stabilizer grid acts as a large mat, by spreading the load over an extended area while increasing the load bearing capacity of the pavement surface.

APPLICATIONS INCLUDE: Paver Base Support Permeable Paving Access Roads Fire Access Lanes Boat Ramps RV Parking Golf Cart Pathways Overflow Parking

Reduce Stormwater Runoff • Reduce Base Thickness • Reduce Subgrade Stress Reduce Installation Costs • Reduce Maintenance • Increase Strength Increase Load Support • Increase Pavement Life • Increase Performance