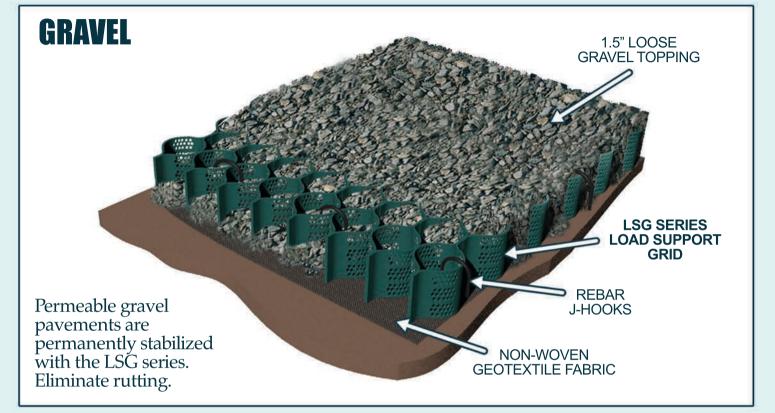

### "Makes a great foundation for any surface!"

Also ideal for stabilizing the top layer of gravel in a permeable paver application.

**TYPICAL INSTALLATION of LSG SERIES as base foundation for Gravel-lok or pavers.** For non-bonded gravel or grassy paving, see website for installation - **www.celltekdirect.com** 