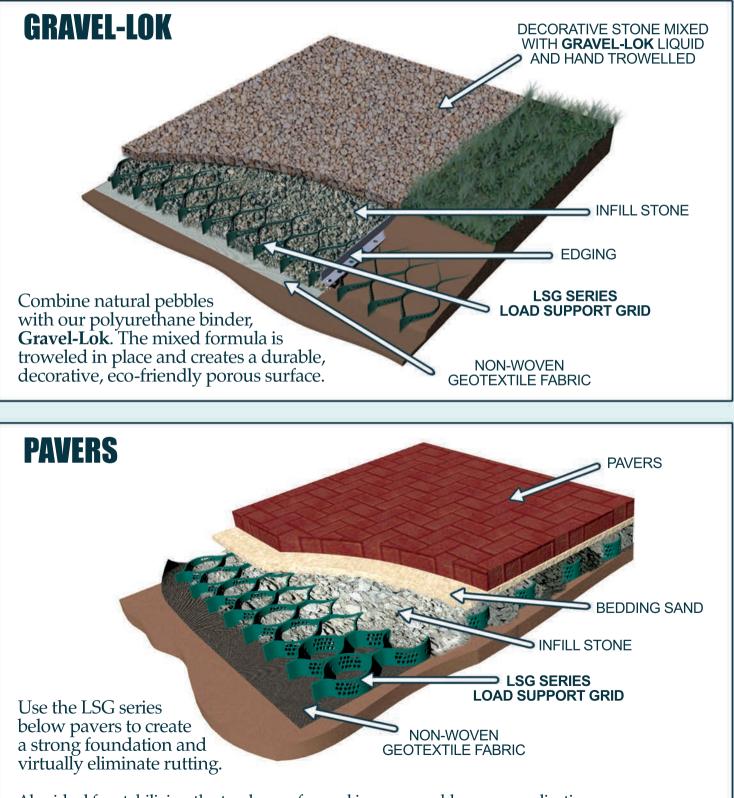

### **LSG** SERIES **LOAD SUPPORT GRID** "Saves money and lasts a lifetime!"

LSG SERIES STABILIZER GRID provides superior support to your pavement system. The system confines materials and prevents lateral movement away from the applied load. The stabilizer grid acts as a large mat, by spreading the load over an extended area while increasing the load bearing capacity of the pavement surface.

APPLICATIONS INCLUDE: Paver Base Support Permeable Paving Access Roads Fire Access Lanes Boat Ramps RV Parking Golf Cart Pathways Overflow Parking

Reduce Stormwater Runoff • Reduce Base Thickness • Reduce Subgrade Stress Reduce Installation Costs • Reduce Maintenance • Increase Strength Increase Load Support • Increase Pavement Life • Increase Performance

### "Makes a great foundation for any surface!"

Also ideal for stabilizing the top layer of gravel in a permeable paver application.

**TYPICAL INSTALLATION of LSG SERIES as base foundation for Gravel-lok or pavers.** For non-bonded gravel or grassy paving, see website for installation - **www.celltekdirect.com** 