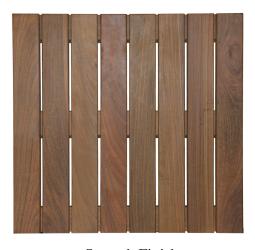

## HDG IPE DECK TILES

Anti-Skid Finish

Smooth Finish

FSC® Products Are Available

#### 2x2 Square

Surface: Smooth or Ribbed
Models: WT-IPE-24SMOOTH
WT-IPE-24ANTISKID

Color: Brown\*
Janka Hardness Rating: 3,680 lbs

Dimensions: 23 7/8 x 23 7/8" x 1 5/8"

Weight: 24 lbs
Weight psf: 6 lbs
Fire Rating: Class A \*\*