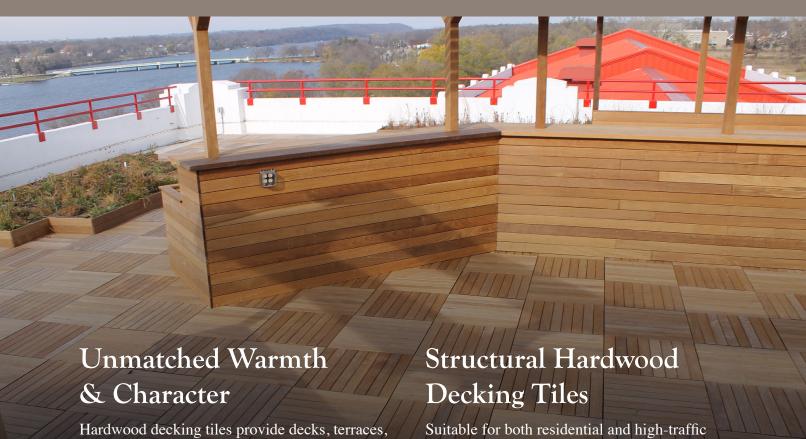

# IPE WOOD PAVERS

Hardwood decking tiles provide decks, terraces, rooftops, green roofs, courtyards, and other pathways with the warmth and character of natural wood. Choose from ipe wood deck tiles or other hardwood deck tiles made of massaranduba, mahogany, or cumaru. FSC® and non-FSC products are available.

Suitable for both residential and high-traffic commercial applications, HDG Ipe Pavers offer exceptional flexibility in landscape design as they can be installed on raised pedestals.