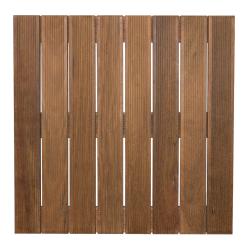

## HDG IPE DECK TILES

Anti-Skid Finish

Smooth Finish

FSC® Products Are Available

#### 2x2 Square

Surface: Smooth or Ribbed
Models: WT-IPE-24SMOOTH
WT-IPE-24ANTISKID

Color: Brown\*
Janka Hardness Rating: 3,680 lbs

Dimensions: 23 7/8 x 23 7/8" x 1 5/8"

Weight: 24 lbs
Weight psf: 6 lbs
Fire Rating: Class A \*\*