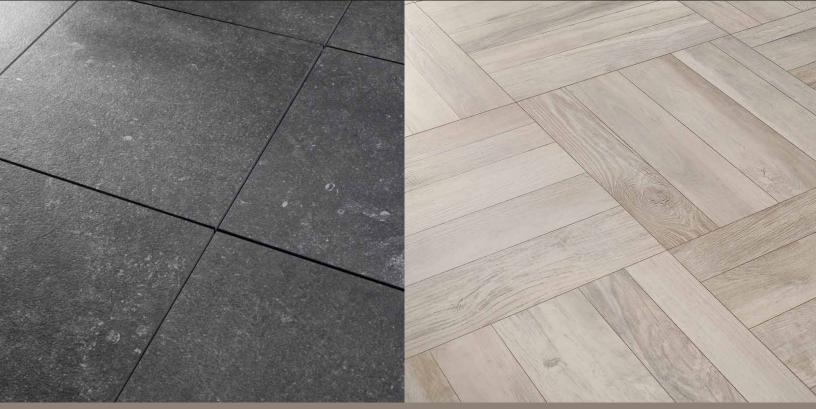

#### Legno Porcelain Pavers

The Legno collection offers the look of wood in a durable color body porcelain tile. Color body porcelain tiles are created with continuous colored stains from the glaze surface throughout the body of the tile. Legno is the perfect design solution for classic or contemporary interiors and is ideal for high traffic areas.

#### Pietra Porcelain Pavers

Inspired by natural stone from around the world, the Pietra collection offers exceptionally realistic stone looks in dependable porcelain. This robust tile line delivers incredible style in a multitude of sizes and looks, from crisp white marbles to rich caramel travertines.

300x1200mm (11 13/16" x 47 1/4)

450x900mm (17 23/32" x 35 7/16")

Pietra

Legno

Call 503.360.9551 or email <u>sales@hdgbuildingmaterials.com</u>