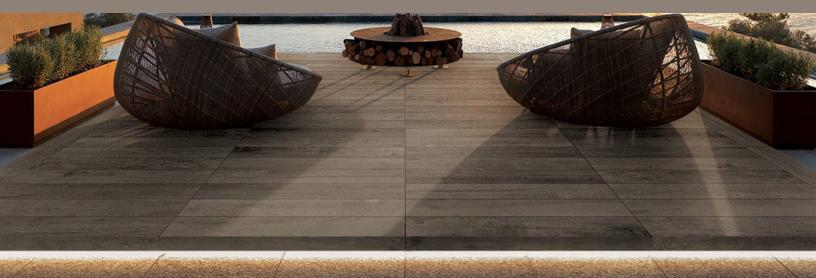

#### Legno Porcelain Pavers

The Legno collection offers the look of wood in a durable color body porcelain tile. Color body porcelain tiles are created with continuous colored stains from the glaze surface throughout the body of the tile. Legno is the perfect design solution for classic or contemporary interiors and is ideal for high traffic areas.

#### Pietra Porcelain Pavers

Inspired by natural stone from around the world, the Pietra collection offers exceptionally realistic stone looks in dependable porcelain. This robust tile line delivers incredible style in a multitude of sizes and looks, from crisp white marbles to rich caramel travertines.