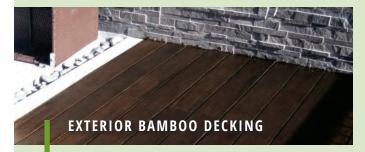

HDG's Exterior Bamboo decking is the ultimate exterior solution for both commercial and residential decking applications.

Our unique sheathing system with FasTrack offers the most appealing rain screen and cladding siding solution available.