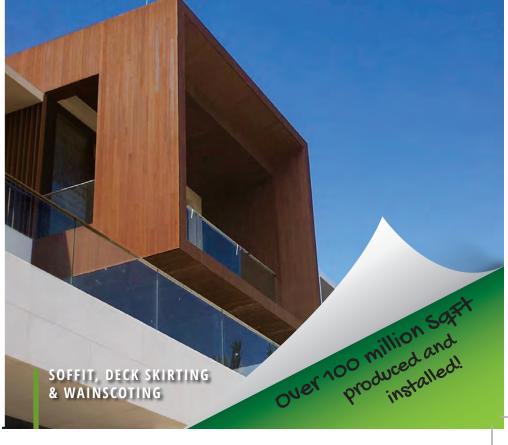

SOFFIT, DECK SKIRTING & WAINSCOTING

Elegant, luxurious, and functional soffit, deck skirting and wainscoting specifically designed for indoor and outdoor applications.

HDG Exterior Bamboo-XT is manufactured using a patented process, creating an extremely dense, durable solid product for several different types of exterior applications. HDG Exterior Bamboo has a Class A Fire Rating and zero VOCs. It's the sustainable, natural alternative to traditional wood.