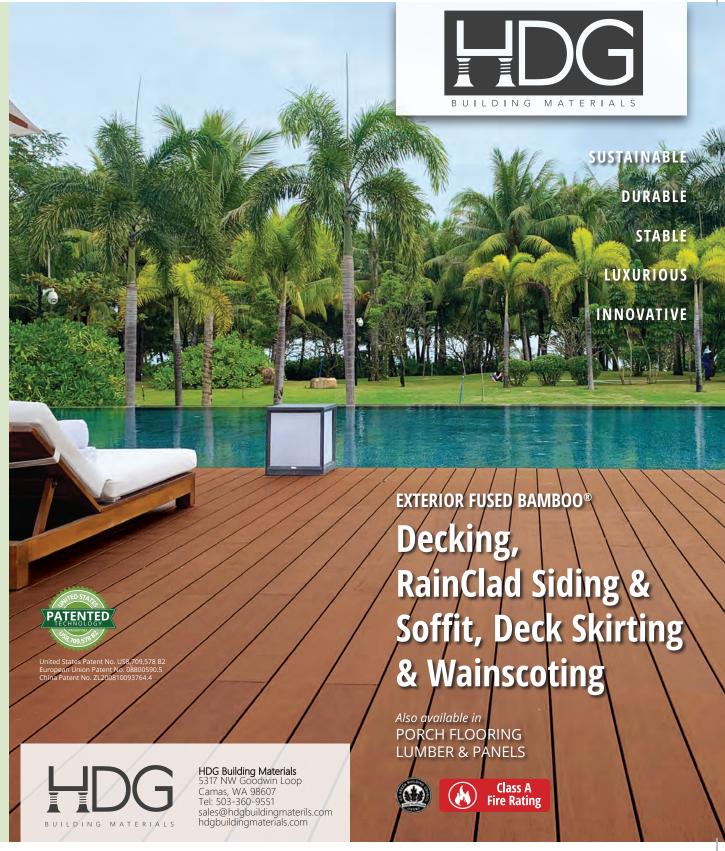

## HDG Bamboo-XT by dasso

As a world leader in the development of innovative bamboo products, dassoXTR is the only bamboo product with a proven track record for use in both commercial and residential construction and remodeling projects.

HDG's Exterior Bamboo decking is the ultimate exterior solution for both commercial and residential decking applications.

Our unique sheathing system with FasTrack offers the most appealing rain screen and cladding siding solution available.

SOFFIT, DECK SKIRTING & WAINSCOTING

Elegant, luxurious, and functional soffit, deck skirting and wainscoting specifically designed for indoor and outdoor applications.

HDG Exterior Bamboo-XT is manufactured using a patented process, creating an extremely dense, durable solid product for several different types of exterior applications. HDG Exterior Bamboo has a Class A Fire Rating and zero VOCs. It's the sustainable, natural alternative to traditional wood.