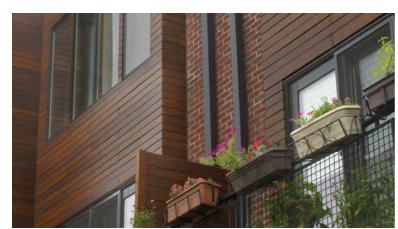

HDG's Exterior Bamboo decking is the ultimate exterior solution for both commercial and residential decking applications.

Our unique sheathing system with FasTrack offers the most appealing rain screen and cladding siding solution available.

SOFFIT, DECK SKIRTING & WAINSCOTING

Elegant, luxurious, and functional soffit, deck skirting and wainscoting specifically designed for indoor and outdoor applications.

HDG Exterior Bamboo-XT is manufactured using a patented process, creating an extremely dense, durable solid product for several different types of exterior applications. HDG Exterior Bamboo has a Class A Fire Rating and zero VOCs. It's the sustainable, natural alternative to traditional wood.