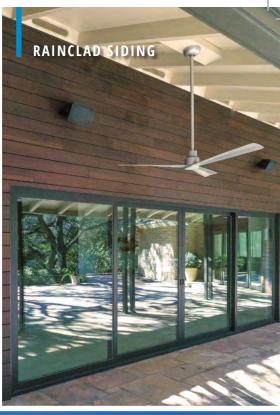

HDG's Exterior Bamboo decking is the ultimate exterior solution for both commercial and residential decking applications.

Our unique sheathing system with FasTrack offers the most appealing rain screen and cladding siding solution available.