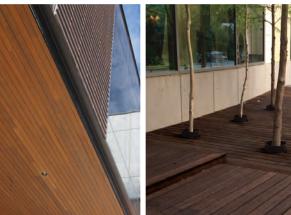

SOFFIT, DECK SKIRTING & WAINSCOTING

Elegant, luxurious, and functional soffit, deck skirting and wainscoting specifically designed for indoor and outdoor applications.

HDG Exterior Bamboo-XT is manufactured using a patented process, creating an extremely dense, durable solid product for several different types of exterior applications. HDG Exterior Bamboo has a Class A Fire Rating and zero VOCs. It's the sustainable, natural alternative to traditional wood.

**END MATCHED** – Tongue & Grooved Ends Allows installation on or off the joists

**REVERSIBLE FACES** – unlimited design possibilities Install smooth or reeded face up

- » Dimensionally stable (no expand & contract)
- » No VOCs
- Class A Fire Rated
- Installs 35% faster
- » Over 100 million SqFt installed worldwide