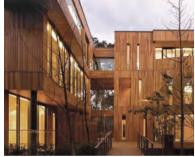

## HDG Bamboo-XT by dasso

As a world leader in the development of innovative bamboo products, dassoXTR is the only bamboo product with a proven track record for use in both commercial and residential construction and remodeling projects.

SOFFIT, DECK SKIRTING & WAINSCOTING

Elegant, luxurious, and functional soffit, deck skirting and wainscoting specifically designed for indoor and outdoor applications.

HDG Exterior Bamboo-XT is manufactured using a patented process, creating an extremely dense, durable solid product for several different types of exterior applications. HDG Exterior Bamboo has a Class A Fire Rating and zero VOCs. It's the sustainable, natural alternative to traditional wood.