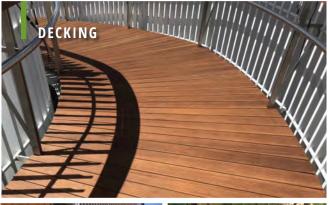

HDG's Exterior Bamboo decking is the ultimate exterior solution for both commercial and residential decking applications.

Our unique sheathing system with FasTrack offers the most appealing rain screen and cladding siding solution available.

SOFFIT, DECK SKIRTING & WAINSCOTING

Elegant, luxurious, and functional soffit, deck skirting and wainscoting specifically designed for indoor and outdoor applications.

HDG Exterior Bamboo-XT is manufactured using a patented process, creating an extremely dense, durable solid product for several different types of exterior applications. HDG Exterior Bamboo has a Class A Fire Rating and zero VOCs. It's the sustainable, natural alternative to traditional wood.