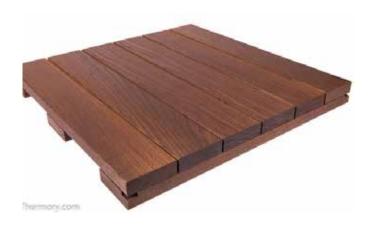

# Thermory Square Pavers

Surface: Smooth
Model: 7S-SQ60
Color: Brown\*
Janka Hardness Rating: 1,320 lbs

Dimensions: 23-1/2" x 23-1/2" x 2."

Dimensions (mm): [597mm] x [597mm] x [52mm]

Weight psf: < 5 lbs

Fire Rating: Class B (Reduces combustibility)

## Thermory Rectangular Pavers

Surface: Smooth
Model: 7S-R60
Color: Brown\*
Janka Hardness Rating: 1,320 lbs

Dimensions: 23-1/2" x 47-1/8" x 2"

Dimensions (mm): [597mm] x [1199mm] x [52mm]

Weight psf: < 5 lbs

Fire Rating: Class B (Reduces combustibility)

6-slat square (6S-SQ) and 6-slat rectangle (6S-R) also available

\*Colors may vary and change without notice.

HDG Building Materials is an authorized dealer for Thermory and is the national distributor for Thermory Pavers.