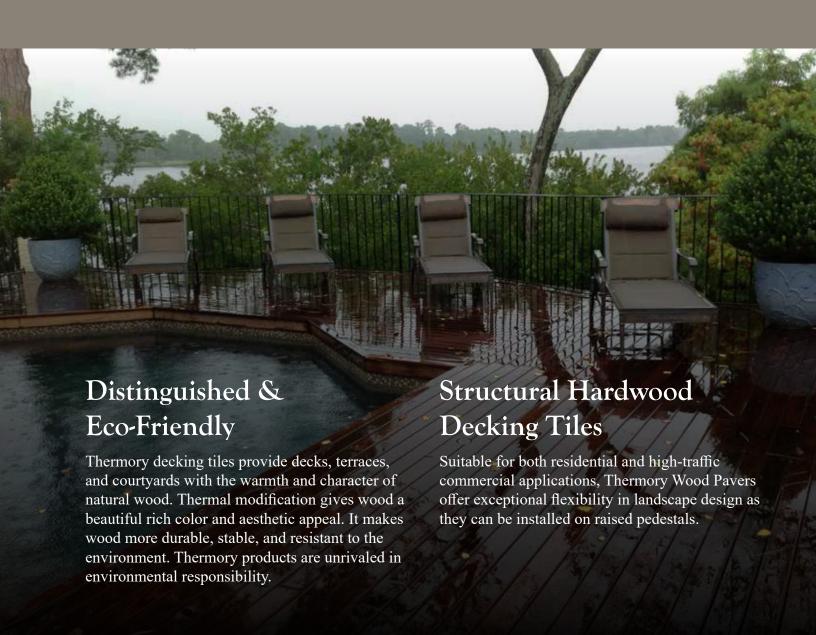

# Providing Architects and Builders with Superior Paving, Decking and Pedestal Products

Commercial | Luxury Residential | Civic

# THERMORY WOOD PAVERS



# HDG THERMORY DECK TILES









### FSC® Products Are Available



# Thermory Square Pavers

Surface: Smooth
Model: 7S-SQ60
Color: Brown\*
Janka Hardness Rating: 1,320 lbs

Dimensions: 23-1/2" x 23-1/2" x 2."

Dimensions (mm): [597mm] x [597mm] x [52mm]

Weight psf: < 5 lbs

Fire Rating: Class B (Reduces combustibility)

## Thermory Rectangular Pavers

Surface: Smooth
Model: 7S-R60
Color: Brown\*
Janka Hardness Rating: 1,320 lbs

Dimensions: 23-1/2" x 47-1/8" x 2"

Dimensions (mm): [597mm] x [1199mm] x [52mm]

Weight psf: < 5 lbs

Fire Rating: Class B (Reduces combustibility)

6-slat square (6S-SQ) and 6-slat rectangle (6S-R) also available

\*Colors may vary and change without notice.

HDG Building Materials is an authorized dealer for Thermory and is the national distributor for The