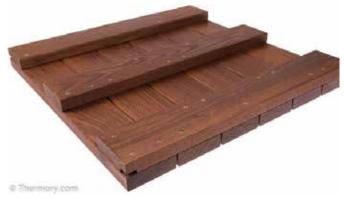

# THERMORY WOOD PAVERS

# Thermory Square Pavers

Surface: Smooth
Model: 7S-SQ60
Color: Brown\*
Janka Hardness Rating: 1,320 lbs

Dimensions: 23-1/2" x 23-1/2" x 2."

Dimensions (mm): [597mm] x [597mm] x [52mm]

Weight psf: < 5 lbs

Fire Rating: Class B (Reduces combustibility)

## Thermory Rectangular Pavers

Surface: Smooth
Model: 7S-R60
Color: Brown\*
Janka Hardness Rating: 1,320 lbs

Dimensions: 23-1/2" x 47-1/8" x 2"

Dimensions (mm): [597mm] x [1199mm] x [52mm]

Weight psf: < 5 lbs