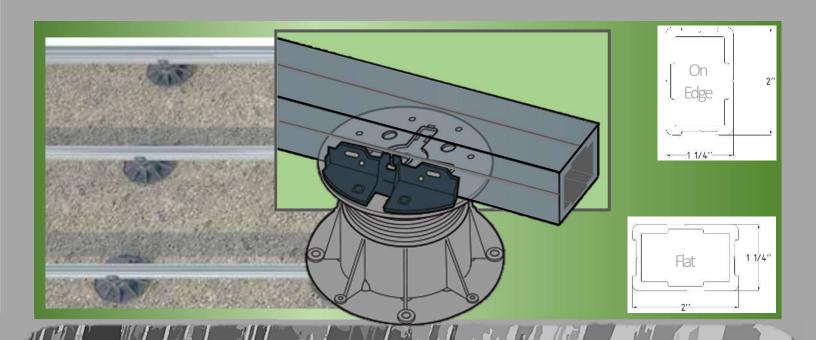

## **Universal Aluminum Joist**

Properties
+
Advantages

Dimension:
1 ¼" x 2" x 12'
Material:
Alloy EN-AW 6063 T66
marine grade aluminum
→ salt water resistant

- Form-stable, always straight, load-bearing, torsion-free
- Impervious to weather, UV exposure, insects and rot
- Supporting timbers protected
- Specially adapted for use with any deck clip or attachment
- Adapted for use with many pedestal systems
- For low structure height can be used without pedestals
- Can be extended using system connector
- Engineered for heavier loads and pavers
- Ideal for commercial or residential applications
- For wood, stone or composite decks

Alignment: On Edge