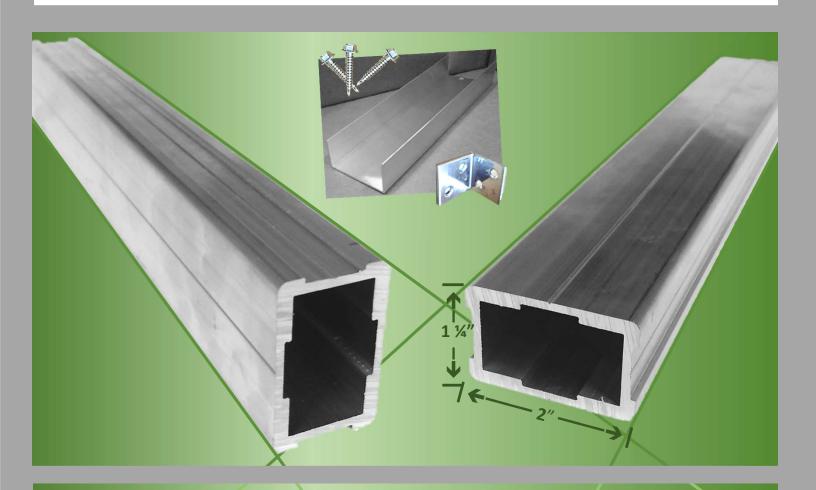

## **Universal Aluminum Joist**

Properties
+
Advantages

Dimension:
1 ¼" x 2" x 12'
Material:
Alloy EN-AW 6063 T66
marine grade aluminum
→ salt water resistant

- Form-stable, always straight, load-bearing, torsion-free
- Impervious to weather, UV exposure, insects and rot
- Supporting timbers protected
- Specially adapted for use with any deck clip or attachment
- Adapted for use with many pedestal systems
- For low structure height can be used without pedestals
- Can be extended using system connector
- Engineered for heavier loads and pavers
- Ideal for commercial or residential applications
- For wood, stone or composite decks