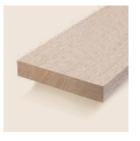

#### **ACRE SHEET GOODS**

Thickness: 1/4 inch to 15/16 inches (actual)

Lengths: 8 foot to 20 foot

Available:

- Sanded on both sides
- Embossed on one side

WATER-, WEATHER-, AND PEST-RESISTANT

INDISTINGUISHABLE FROM REAL WOOD

# A true revolution in building materials

ACRE is the ideal alternative to wood. It's beautiful, easy to work with, easy to care for, and better for the environment. ACRE is a strong, water-resistant, and guaranteed not to rot, crack or splinter. You'll find ACRE a delight to have on the jobsite. It's light in weight and easy to cut, curve, shape or mold to fit countless exterior and interior applications. ACRE is manufactured in the U.S.A from upcycled rice hulls, making it a sustainable choice that doesn't sacrifice performance.