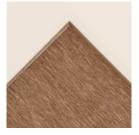

# A true revolution in building materials

ACRE is the ideal alternative to wood. It's beautiful, easy to work with, easy to care for, and better for the environment. ACRE is a strong, water-resistant, and guaranteed not to rot, crack or splinter. You'll find ACRE a delight to have on the jobsite. It's light in weight and easy to cut, curve, shape or mold to fit countless exterior and interior applications. ACRE is manufactured in the U.S.A from upcycled rice hulls, making it a sustainable choice that doesn't sacrifice performance.

#### **ACRE SHEET GOODS**

Thickness: 1/4 inch to 15/16 inches (actual)

Lengths: 8 foot to 20 foot

Available:

- Sanded on both sides
- Embossed on one side

WATER-, WEATHER-, AND PEST-RESISTANT

INDISTINGUISHABLE FROM REAL WOOD