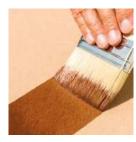

## FINISH ACRE WITH ANY WATER-BASED PAINT, STAIN OR SEALER.

If you choose to paint ACRE, use a coating with a Light Reflective Value (LRV) above 55%. See our website for approved coatings for darker colors and technical help.