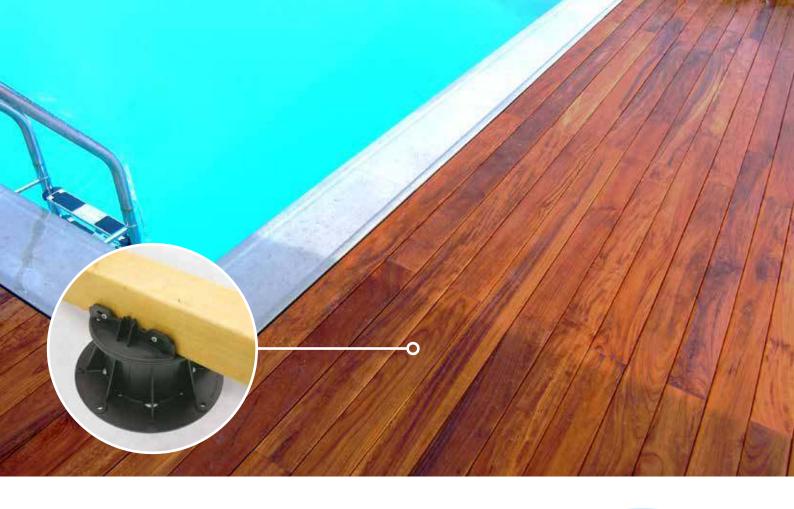

## Joist support

The BC-KIT-5 joist cradle attaches to the head of the BC range of pedestals. It firmly secures the joist to the pedestal for the installation of timber or composite terraces.

### **ADVANTAGES**

The **BC-KIT-5** can be used with various sizes of joist in both timber and composite. The kit can accommodate joists with a minimum depth of 30 mm and a maximum width of 100 mm.