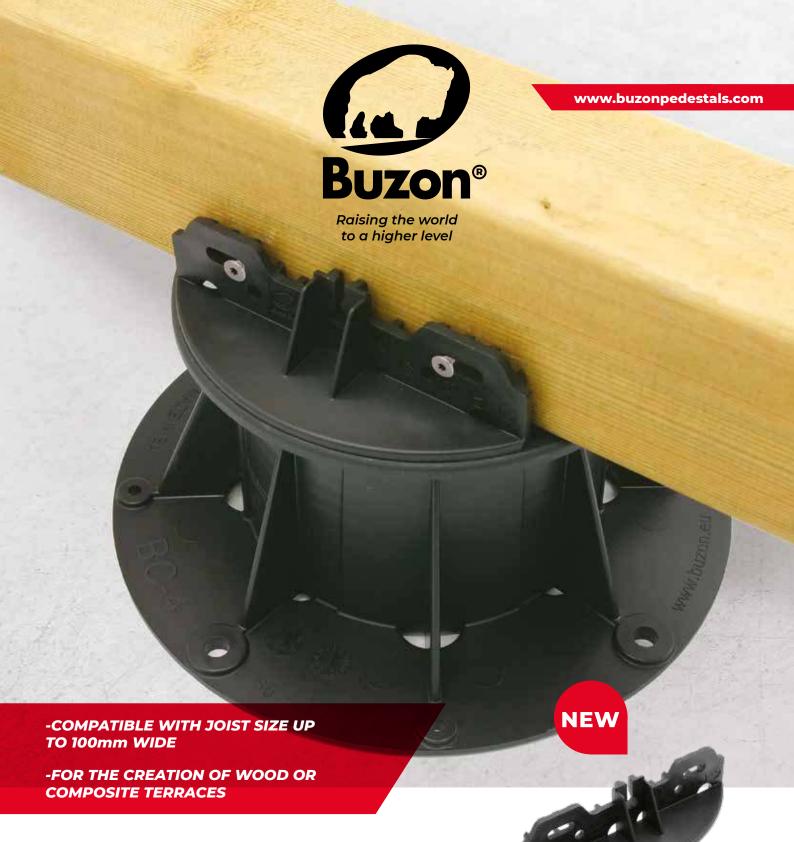

## Joist support

The BC-KIT-5 joist cradle attaches to the head of the BC range of pedestals. It firmly secures the joist to the pedestal for the installation of timber or composite terraces.

### **ADVANTAGES**

The **BC-KIT-5** can be used with various sizes of joist in both timber and composite. The kit can accommodate joists with a minimum depth of 30 mm and a maximum width of 100 mm.

## **CHARACTERISTICS**

Weight: **0,019 kg** 

Maximum joist width: 100 mm Minimum joist depth: 30 mm

Quantity per box: **240 pcs** Weight per box: **5,06 kg** 

Box dimension: 400 x 270 x 325 mm

Boxes per pallet: **60 pcs**Quantity per pallet: **14400 pcs**Pallet Dimension: **100 x 120 x 220 cm** 