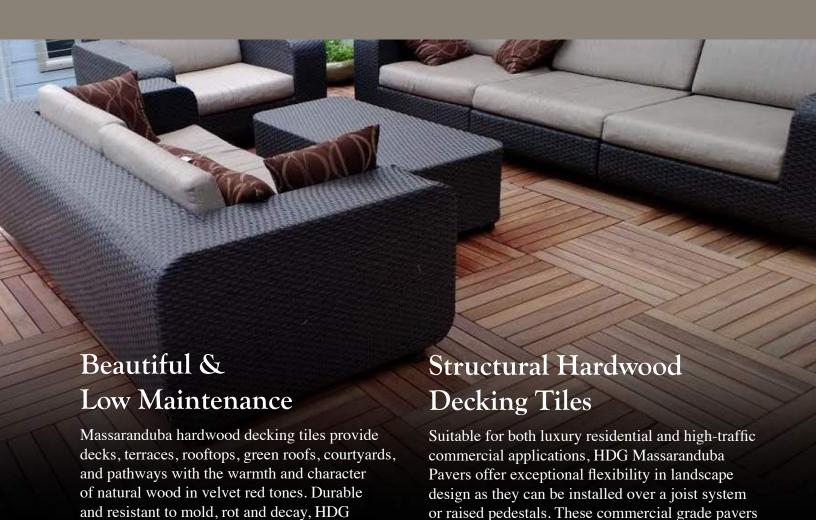

# MASSARANDUBA WOOD PAVERS

are assembled with corrosion resistant, heavy duty

deck screws and include a kerf cut design for tile

attachment to Buzon Pedestals.

Massaranduba Pavers are responsibly harvested

certified products.

from managed forests and only available as FSC-