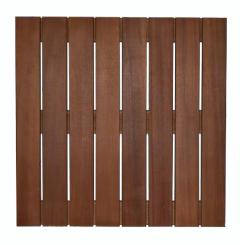

# MASSARANDUBA WOOD PAVERS

are assembled with corrosion resistant, heavy duty

deck screws and include a kerf cut design for tile

attachment to Buzon Pedestals.

Massaranduba Pavers are responsibly harvested

### 2x2 Square

Surface: Smooth or Ribbed

Models: 8S-SQ-Mass-FSC-SMOOTH

8S-SQ-Mass-FSC-ANTISKID

Color: Red/Brown\*
Janka Hardness Rating: 3,190 lbs

Dimensions: 23 7/8 x 23 7/8" x 1 5/8"

Weight: 24 lbs Weight psf: 6.0 lbs