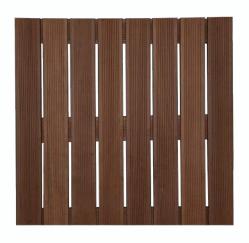

### 2x2 Square

Surface: Smooth or Ribbed

Models: 8S-SQ-Mass-FSC-SMOOTH

8S-SQ-Mass-FSC-ANTISKID

Color: Red/Brown\*
Janka Hardness Rating: 3,190 lbs

Dimensions: 23 7/8 x 23 7/8" x 1 5/8"

Weight: 24 lbs Weight psf: 6.0 lbs

### 2x4 Rectangle

Surface: Smooth or Ribbed

Models: 8S-R-Mass-FSC-SMOOTH 8S-R-Mass-FSC-ANTISKID

Color: Red/Brown\*
Janka Hardness Rating: 3,190 lbs

Dimensions: 23 7/8 x 48" x 1 5/8"

Weight: 48 lbs Weight psf: 6.0 lbs