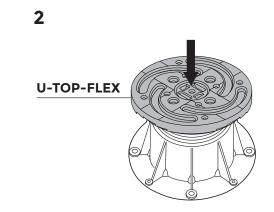

©copyright, 2020 BUZON PEDESTAL INTERNATIONAL

The minimum surface area of **U-TOP-FLEX** supporting the tile must be calculated for each type of application according to the **strength**, **thickness and quality of the tile**.