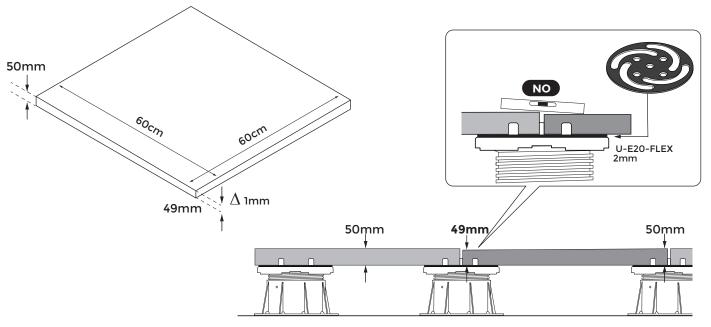

Buzon cannot be held responsible in case of breakage of the tile.

**PB-Series** 

p.10

©copyright, 2020 BUZON PEDESTAL INTERNATIONAL

The minimum surface area of U-TOP-FLEX supporting the tile must be calculated for each type of application according to the strength, thickness and quality of the tile. Buzon cannot be held responsible in case of breakage of the tile.

**PB-Series** 

p.11

**PB-Series** 

p.12

©copyright, 2020 BUZON PEDESTAL INTERNATIONAL

The minimum surface area of U-TOP-FLEX supporting the tile must be calculated for each type of application according to the strength, thickness and quality of the tile. Buzon cannot be held responsible in case of breakage of the tile.