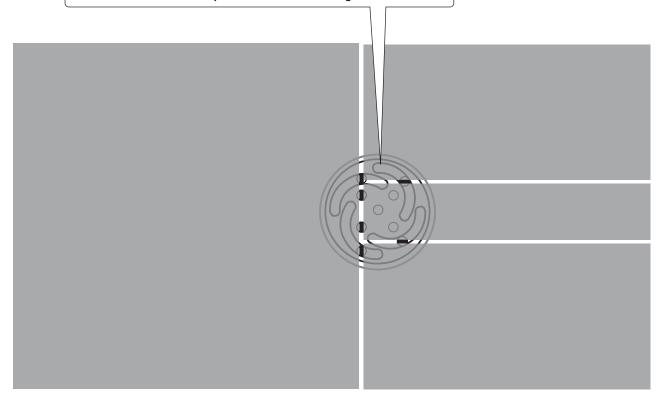

©copyright, 2020 BUZON PEDESTAL INTERNATIONAL

The minimum surface area of **U-TOP-FLEX** supporting the tile must be calculated for each type of application according to the **strength**, **thickness and quality of the tile**.