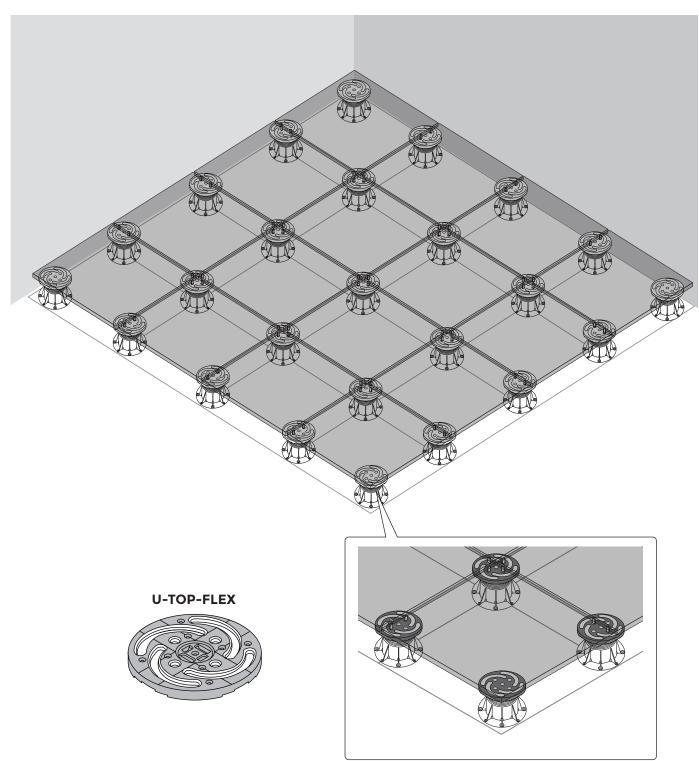

©copyright, 2020 BUZON PEDESTAL INTERNATIONAL

The minimum surface area of **U-TOP-FLEX** supporting the tile must be calculated for each type of application according to the **strength**, **thickness and quality of the tile**.