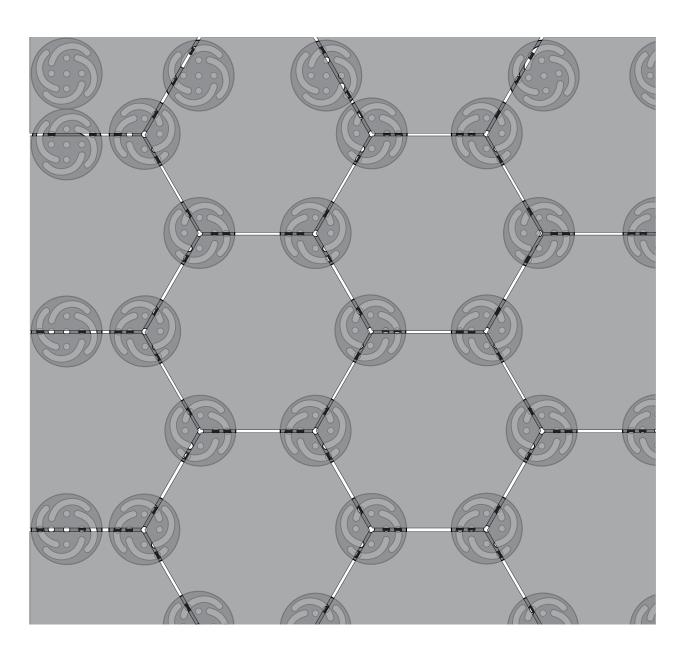

©copyright, 2020 BUZON PEDESTAL INTERNATIONAL

The minimum surface area of **U-TOP-FLEX** supporting the tile must be calculated for each type of application according to the **strength**, **thickness and quality of the tile**.

Buzon cannot be held responsible in case of breakage of the tile.

**PB-Series** 

p.8

**PB-Series** 

p.9

©copyright, 2020 BUZON PEDESTAL INTERNATIONAL

3

The minimum surface area of **U-TOP-FLEX** supporting the tile must be calculated for each type of application according to the **strength**, **thickness and quality of the tile**.