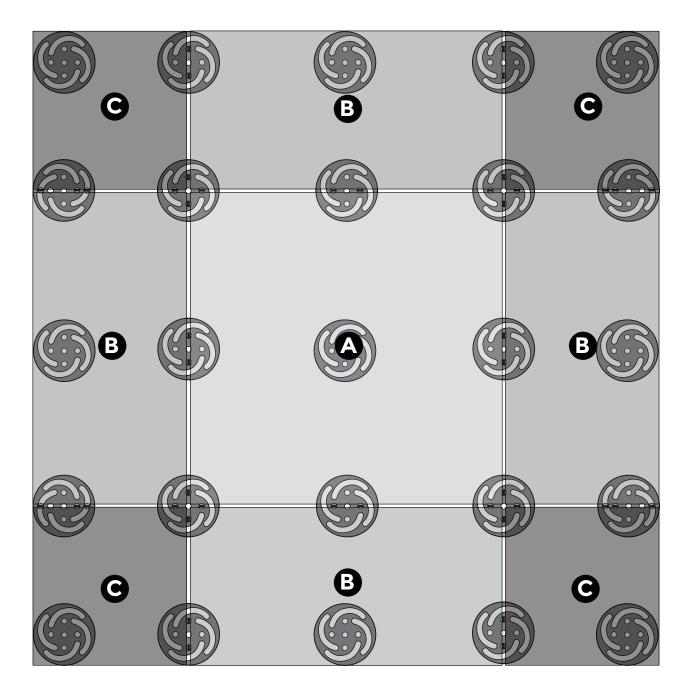

©copyright, 2020 BUZON PEDESTAL INTERNATIONAL

The minimum surface area of **U-TOP-FLEX** supporting the tile must be calculated for each type of application according to the **strength**, **thickness and quality of the tile**.

Buzon cannot be held responsible in case of breakage of the tile.

**PB-Series** 

p.8

**PB-Series** 

p.9

©copyright, 2020 BUZON PEDESTAL INTERNATIONAL

3

The minimum surface area of **U-TOP-FLEX** supporting the tile must be calculated for each type of application according to the **strength**, **thickness and quality of the tile**.

Buzon cannot be held responsible in case of breakage of the tile.

**PB-Series** 

p.10

©copyright, 2020 BUZON PEDESTAL INTERNATIONAL

The minimum surface area of U-TOP-FLEX supporting the tile must be calculated for each type of application according to the strength, thickness and quality of the tile. Buzon cannot be held responsible in case of breakage of the tile.

**PB-Series** 

p.11

**PB-Series** 

p.12

©copyright, 2020 BUZON PEDESTAL INTERNATIONAL

The minimum surface area of U-TOP-FLEX supporting the tile must be calculated for each type of application according to the strength, thickness and quality of the tile. Buzon cannot be held responsible in case of breakage of the tile.