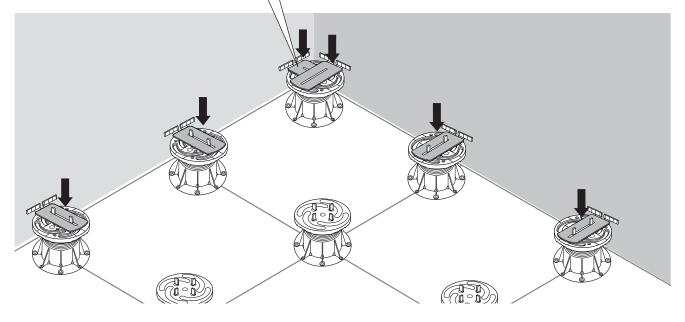

©copyright, 2020 BUZON PEDESTAL INTERNATIONAL

The minimum surface area of **U-TOP-FLEX** supporting the tile must be calculated for each type of application according to the **strength**, **thickness and quality of the tile**.