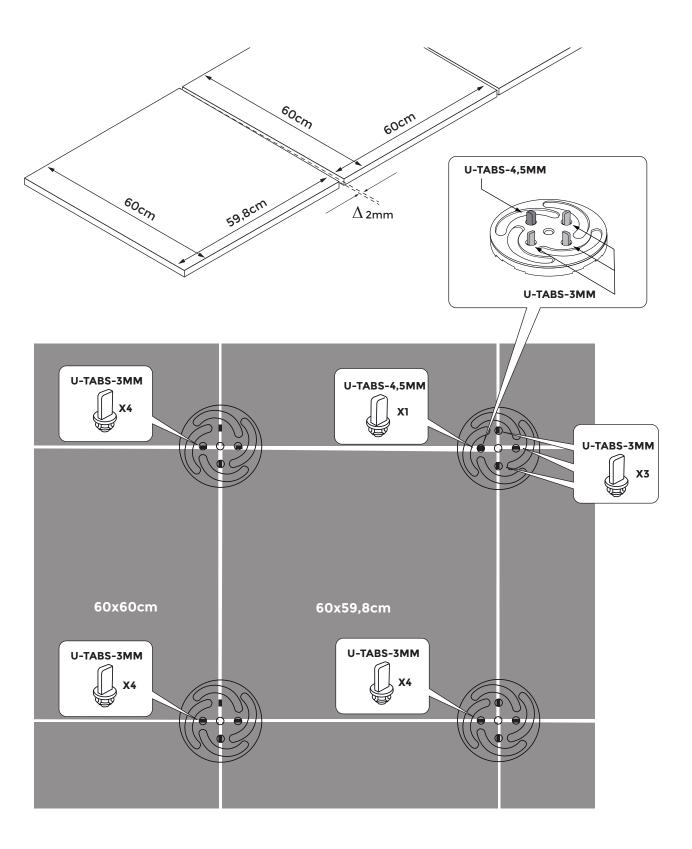

©copyright, 2020 BUZON PEDESTAL INTERNATIONAL

The minimum surface area of **U-TOP-FLEX** supporting the tile must be calculated for each type of application according to the **strength**, **thickness and quality of the tile**.

Buzon cannot be held responsible in case of breakage of the tile.

**PB-Series** 

p.8

**PB-Series** 

p.9

©copyright, 2020 BUZON PEDESTAL INTERNATIONAL

3

The minimum surface area of **U-TOP-FLEX** supporting the tile must be calculated for each type of application according to the **strength**, **thickness and quality of the tile**.