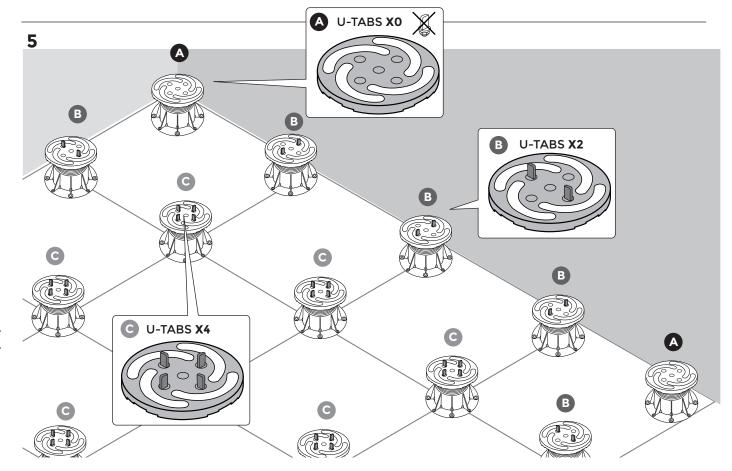

©copyright, 2020 BUZON PEDESTAL INTERNATIONAL

The minimum surface area of **U-TOP-FLEX** supporting the tile must be calculated for each type of application according to the **strength**, **thickness and quality of the tile**.