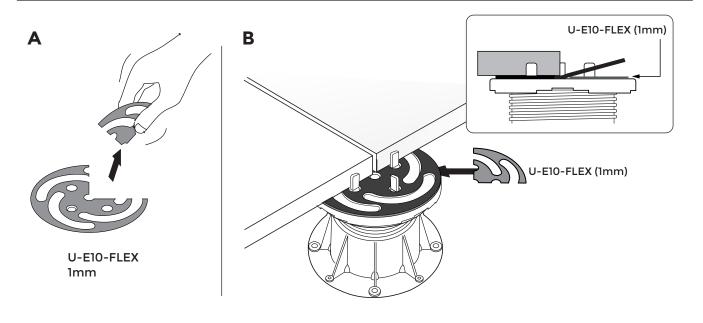

©copyright, 2020 BUZON PEDESTAL INTERNATIONAL

The minimum surface area of **U-TOP-FLEX** supporting the tile must be calculated for each type of application according to the **strength**, **thickness and quality of the tile**.

Buzon cannot be held responsible in case of breakage of the tile.

**PB-Series** 

p.8

**PB-Series** 

p.9

©copyright, 2020 BUZON PEDESTAL INTERNATIONAL

3

The minimum surface area of **U-TOP-FLEX** supporting the tile must be calculated for each type of application according to the **strength**, **thickness and quality of the tile**.