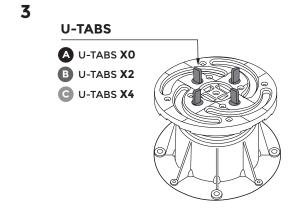

©copyright, 2020 BUZON PEDESTAL INTERNATIONAL

The minimum surface area of **U-TOP-FLEX** supporting the tile must be calculated for each type of application according to the **strength**, **thickness and quality of the tile**.