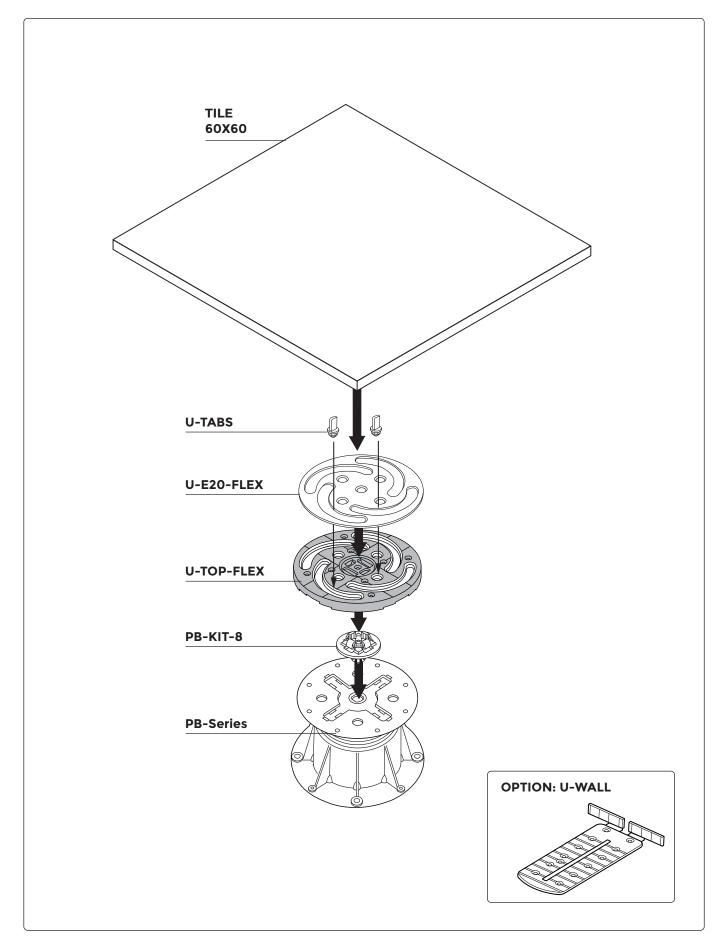

©copyright, 2020 BUZON PEDESTAL INTERNATIONAL

The minimum surface area of **U-TOP-FLEX** supporting the tile must be calculated for each type of application according to the **strength**, **thickness and quality of the tile**.