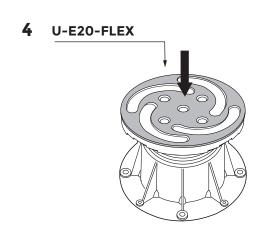

©copyright, 2020 BUZON PEDESTAL INTERNATIONAL

The minimum surface area of **U-TOP-FLEX** supporting the tile must be calculated for each type of application according to the **strength**, **thickness and quality of the tile**.