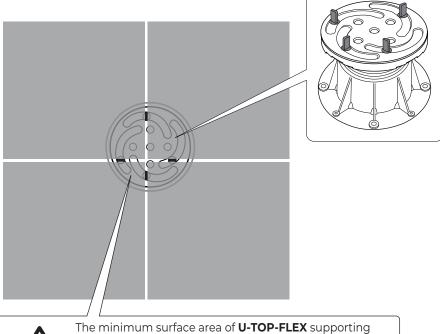

©copyright, 2020 BUZON PEDESTAL INTERNATIONAL

The minimum surface area of **U-TOP-FLEX** supporting the tile must be calculated for each type of application according to the **strength**, **thickness and quality of the tile**.

Buzon cannot be held responsible in case of breakage of the tile.

**PB-Series** 

p.8

**PB-Series** 

p.9

©copyright, 2020 BUZON PEDESTAL INTERNATIONAL

3

The minimum surface area of **U-TOP-FLEX** supporting the tile must be calculated for each type of application according to the **strength**, **thickness and quality of the tile**.

Buzon cannot be held responsible in case of breakage of the tile.

**PB-Series** 

p.10

©copyright, 2020 BUZON PEDESTAL INTERNATIONAL

The minimum surface area of U-TOP-FLEX supporting the tile must be calculated for each type of application according to the strength, thickness and quality of the tile. Buzon cannot be held responsible in case of breakage of the tile.

**PB-Series** 

p.11

**PB-Series** 

p.12

©copyright, 2020 BUZON PEDESTAL INTERNATIONAL

The minimum surface area of U-TOP-FLEX supporting the tile must be calculated for each type of application according to the strength, thickness and quality of the tile. Buzon cannot be held responsible in case of breakage of the tile.