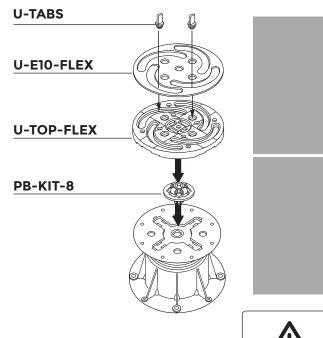

©copyright, 2020 BUZON PEDESTAL INTERNATIONAL

The minimum surface area of **U-TOP-FLEX** supporting the tile must be calculated for each type of application according to the **strength**, **thickness and quality of the tile**.

Buzon cannot be held responsible in case of breakage of the tile.

**PB-Series** 

p.8

**PB-Series** 

p.9

©copyright, 2020 BUZON PEDESTAL INTERNATIONAL

3

The minimum surface area of **U-TOP-FLEX** supporting the tile must be calculated for each type of application according to the **strength**, **thickness and quality of the tile**.