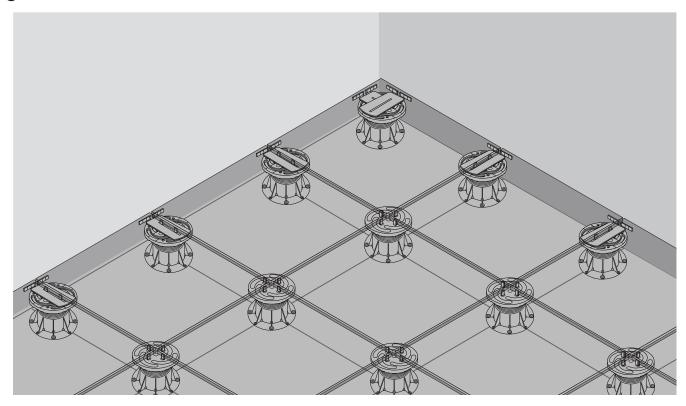

©copyright, 2020 BUZON PEDESTAL INTERNATIONAL

The minimum surface area of **U-TOP-FLEX** supporting the tile must be calculated for each type of application according to the **strength**, **thickness and quality of the tile**.