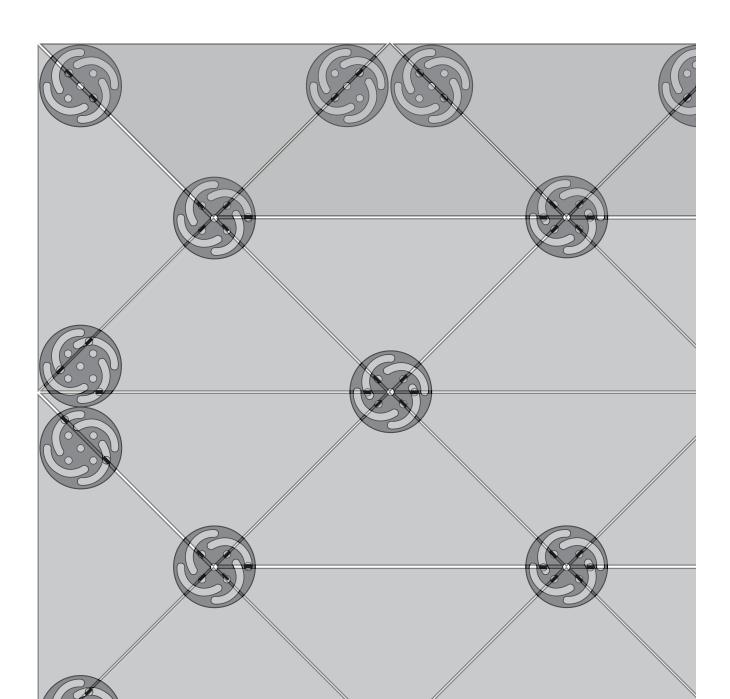

Buzon cannot be held responsible in case of breakage of the tile.

**PB-Series** 

p.10

©copyright, 2020 BUZON PEDESTAL INTERNATIONAL

The minimum surface area of U-TOP-FLEX supporting the tile must be calculated for each type of application according to the strength, thickness and quality of the tile. Buzon cannot be held responsible in case of breakage of the tile.

**PB-Series** 

p.11

**PB-Series** 

p.12

©copyright, 2020 BUZON PEDESTAL INTERNATIONAL

The minimum surface area of U-TOP-FLEX supporting the tile must be calculated for each type of application according to the strength, thickness and quality of the tile. Buzon cannot be held responsible in case of breakage of the tile.