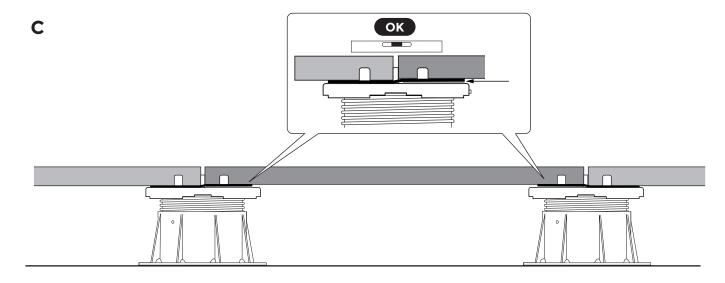

©copyright, 2020 BUZON PEDESTAL INTERNATIONAL

The minimum surface area of **U-TOP-FLEX** supporting the tile must be calculated for each type of application according to the **strength**, **thickness and quality of the tile**.

Buzon cannot be held responsible in case of breakage of the tile.

**PB-Series** 

p.8

**PB-Series** 

p.9

©copyright, 2020 BUZON PEDESTAL INTERNATIONAL

3

The minimum surface area of **U-TOP-FLEX** supporting the tile must be calculated for each type of application according to the **strength**, **thickness and quality of the tile**.