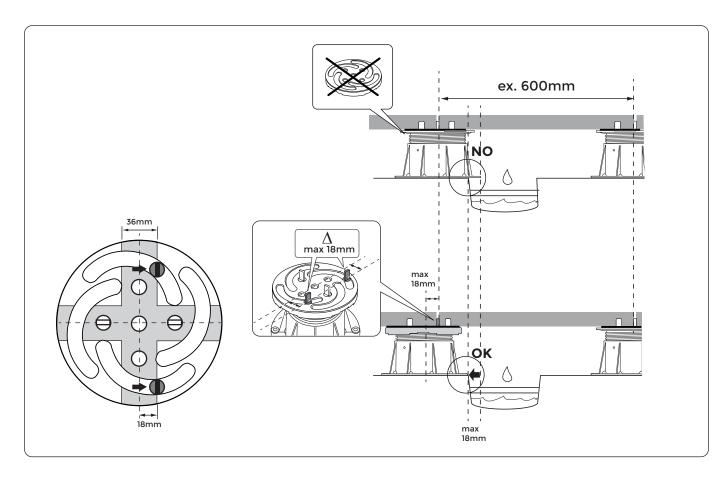

©copyright, 2020 BUZON PEDESTAL INTERNATIONAL

The minimum surface area of **U-TOP-FLEX** supporting the tile must be calculated for each type of application according to the **strength**, **thickness and quality of the tile**.

Buzon cannot be held responsible in case of breakage of the tile.

**PB-Series** 

p.8

**PB-Series** 

p.9

©copyright, 2020 BUZON PEDESTAL INTERNATIONAL

3

The minimum surface area of **U-TOP-FLEX** supporting the tile must be calculated for each type of application according to the **strength**, **thickness and quality of the tile**.