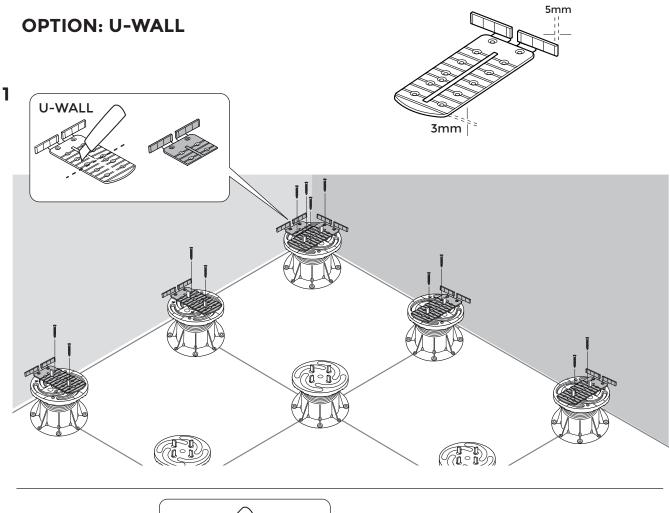

**PB-Series** 

n 1







**PB-Series** 

p.2





**PB-Series** 

p.3













**PB-Series** 

p.4

©copyright, 2020 BUZON PEDESTAL INTERNATIONAL



7





**PB-Series** 

n 5





**PB-Series** 

p.6









**PB-Series** 

n 7

©copyright, 2020 BUZON PEDESTAL INTERNATIONAL







The minimum surface area of **U-TOP-FLEX** supporting the tile must be calculated for each type of application according to the **strength**, **thickness and quality of the tile**.

Buzon cannot be held responsible in case of breakage of the tile.



**PB-Series** 

p.8











**PB-Series** 

p.9

©copyright, 2020 BUZON PEDESTAL INTERNATIONAL

3





The minimum surface area of **U-TOP-FLEX** supporting the tile must be calculated for each type of application according to the **strength**, **thickness and quality of the tile**.

Buzon cannot be held responsible in case of breakage of the tile.





**PB-Series** 

p.10

©copyright, 2020 BUZON PEDESTAL INTERNATIONAL



The minimum surface area of U-TOP-FLEX supporting the tile must be calculated for each type of application according to the strength, thickness and quality of the tile. Buzon cannot be held responsible in case of breakage of the tile.







**PB-Series** 

p.11







**PB-Series** 

p.12

©copyright, 2020 BUZON PEDESTAL INTERNATIONAL

The minimum surface area of U-TOP-FLEX supporting th