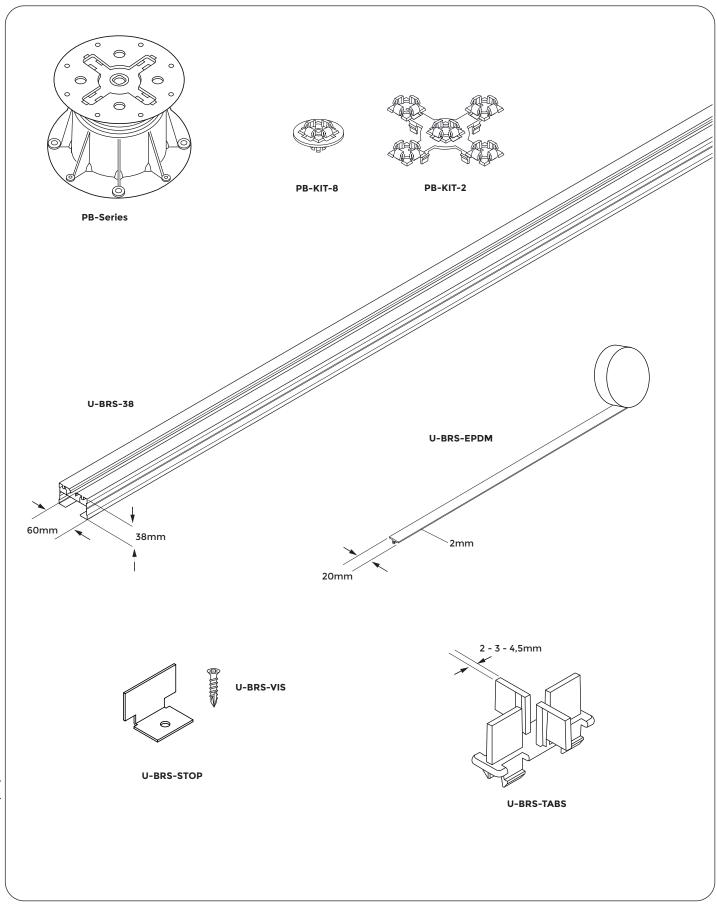

p.1 ©copyright, 2020, BUZON PEDESTAL INTERNATIONAL

**PB-Series** 

p.2 ©copyright, 2020, BUZON PEDESTAL INTERNATIONAL

Ref. 43B-GNO 71- Rev.4- 02/07/2020

**PB-Series** 

p.3 ©copyright, 2020, BUZON PEDESTAL INTERNATIONAL

**PB-Series** 

p.4 ©copyright, 2020, BUZON PEDESTAL INTERNATIONAL

#### 1.b Lateral and flush position

**PB-Series** 

p.7 ©copyright, 2020, BUZON PEDESTAL INTERNATIONAL

**PB-Series** 

p.8 ©copyright, 2020, BUZON PEDESTAL INTERNATIONAL

©copyright, 2020, BUZON PEDESTAL INTERNATIONAL p.9

9

**PB-Series** 

p.10 ©copyright, 2020, BUZON PEDESTAL INTERNATIONAL

12

p.11 ©copyright, 2020, BUZON PEDESTAL INTERNATIONAL

13

This is not a contractual document and consists only of a suggestion for use. Subject to error, omission or modification

p.13 ©copyright, 2020, BUZON PEDESTAL INTERNATIONAL

p.14 ©copyright, 2020, BUZON PEDESTAL INTERNATIONAL

18