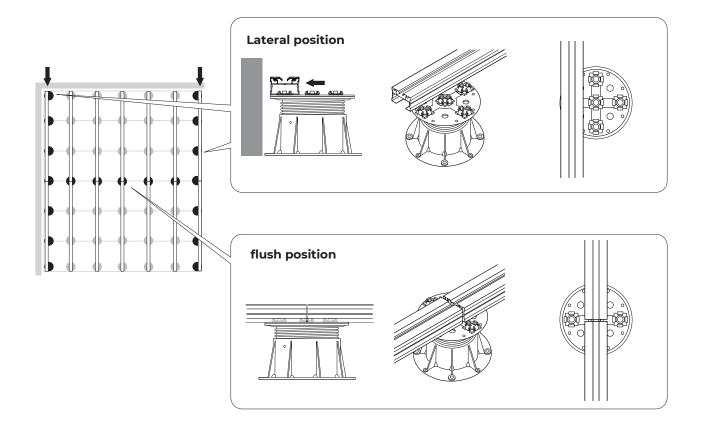

#### 1.b Lateral and flush position

**PB-Series** 

p.7 ©copyright, 2020, BUZON PEDESTAL INTERNATIONAL

**PB-Series** 

p.8 ©copyright, 2020, BUZON PEDESTAL INTERNATIONAL

©copyright, 2020, BUZON PEDESTAL INTERNATIONAL p.9