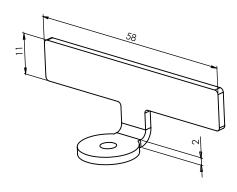

#### **CHARACTERISTICS**

Weight: 14 gr

Base thickness: 2 mm

#### **PACKAGING**

Sales Unit: **Per piece** Bespoke packaging

Unit: mm