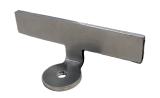

#### **E-BRS-STOP-ROUND**

End spacer for E-BRS joist

#### COMPOSITION

E-BRS-STOP-ROUND is made up of one piece.

#### **APPLICATIONS**

**E-BRS-STOP-ROUND** blocks the tiles at the edge of the terrace.