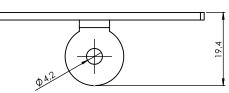

#### **CHARACTERISTICS**

Weight: 14 gr

Base thickness: 2 mm

#### **PACKAGING**

Sales Unit: **Per piece** Bespoke packaging

Unit: mm