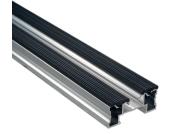

#### E-BRS-27/27-B

- Is an aluminium joist compatible with Buzon's EASY RAIL SYSTEM.
- · Compatible with all Buzon range of pedestals.
- Supplied with two factory-fitted shock-absorbing seals.
- · Includes holes to ensure rapid water drainage.
- · Includes visual markers at the location of each peg.

#### **CHARACTERISTICS**

Height: **27,2 mm** Lenght: **2350 mm** Width: **60 mm** 

Joint thicknesses: **3,2 mm** 

Weight: 2,35 kg

#### MATERIAL

Rail : **Aluminium** Joint : **EPDM** 