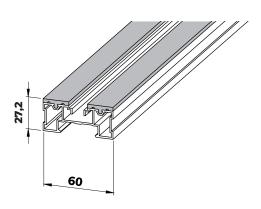

#### **CHARACTERISTICS**

Height: **27,2 mm** Lenght: **2350 mm** Width: **60 mm** 

Joint thicknesses: **3,2 mm** 

Weight: 2,35 kg