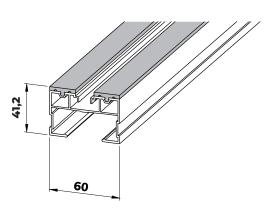

### **CHARACTERISTICS**

Height: 41,2 mm Lenght: 2350 mm Width: 60 mm

Joint thicknesses: **3,2 mm** 

Weight: **2,83 kg** 