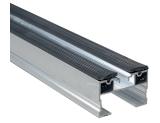

## E-BRS-41 / E-BRS-41-B

Aluminium joist 60 x 41,2 mm with factory-fitted EPDM seal

#### E-BRS-41/41-B:

- Is an aluminium joist compatible with Buzon's EASY RAIL SYSTEM.
- · Compatible with all Buzon range of pedestals.
- Supplied with two factory-fitted shock-absorbing seals.
- · Includes holes to ensure rapid water drainage.
- · Includes visual markers at the location of each peg.

### **CHARACTERISTICS**

Height: 41,2 mm Lenght: 2350 mm Width: 60 mm

Joint thicknesses: **3,2 mm** 

Weight: **2,83 kg** 