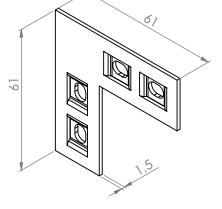

### **E-BRS-BRACKET**

E-BRS mounting bracket

#### E-BRS-BRACKET:

- Allows joists to be fixed at right angles to each other, for example to finish terrace or staircase steps.
- Compatible with aluminium joists
  E-BRS-27/27-B and E-BRS-41/41-B.
- Allows parts to be fitted together with the slide provided for this purpose.

#### **CHARACTERISTICS**

Material : **Inox AISI 316** Thickness : **1,5 mm** Corrosion resistance : **Excellent** 

Per unit