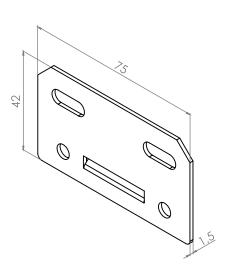

#### **CHARACTERISTICS**

Material: Inox AISI 316 Thicknes: 1,5 mm

Corrosion resistance: Excellent

Per unit