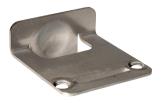

#### E-BRS-WALL:

- Used to stabilise the last row of tiles (along the wall) when the joist is positioned parallel to the wall.
- Creates a 5 mm gap between the tile and the wall to ensure natural water drainage.
- Compatible with aluminium joists
  E-BRS-27/27-B and E-BRS-41/41-B.
- Compatible with aluminium joists **U-BRS-24/24-B** and **U-BRS-38/38-B**, **but only with 3mm-thick EPDM(E-BRS-EPDM)**.

U-BRS-VIS screws must be ordered separately.

Material : **Inox AISI 316** Thickness : **1,5 mm** Corrosion resistance : **Excellent** 