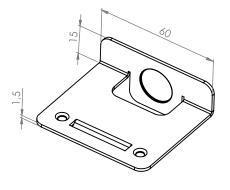

#### E-BRS-WALL:

- Used to stabilise the last row of tiles (along the wall) when the joist is positioned parallel to the wall.
- Creates a 5 mm gap between the tile and the wall to ensure natural water drainage.
- Compatible with aluminium joists
  E-BRS-27/27-B and E-BRS-41/41-B.
- Compatible with aluminium joists **U-BRS-24/24-B** and **U-BRS-38/38-B**, **but only with 3mm-thick EPDM(E-BRS-EPDM)**.

U-BRS-VIS screws must be ordered separately.

Material : **Inox AISI 316** Thickness : **1,5 mm** Corrosion resistance : **Excellent** 