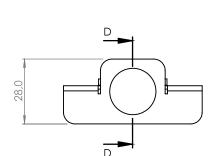

#### E-BRS-WALL:

- Used to stabilise the last row of tiles (along the wall) when the joist is positioned parallel to the wall.
- Creates a 5 mm gap between the tile and the wall to ensure natural water drainage.
- Compatible with aluminium joists
  E-BRS-27/27-B and E-BRS-41/41-B.
- Compatible with aluminium joists **U-BRS-24/24-B** and **U-BRS-38/38-B**, **but only with 3mm-thick EPDM(E-BRS-EPDM)**.

U-BRS-VIS screws must be ordered separately.

Material : **Inox AISI 316** Thickness : **1,5 mm** Corrosion resistance : **Excellent** 