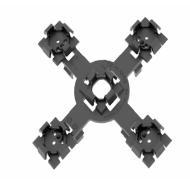

**Data Sheet-PB** 

**PB-KIT-2** Joist fastener

### **COMPOSITION**

PB-KIT-2 is made up of one piece.

### **CHARACTERISTICS**

Weight: **26 g** 

#### **APPLICATIONS**

The PB-KIT-2 support for joists is used to fasten together the joists on the BUZON pedestals from the PB range. The kit is simply pressed onto the pedestal.

This accessory is available for our UBRS aluminium joist system for various exterior finishes, such as ceramic tiles and wood/composite decks.