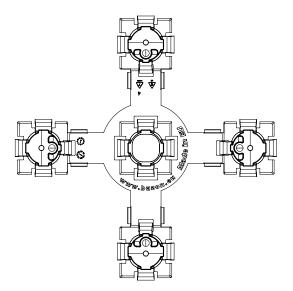

**Data Sheet-PB** 

**PB-KIT-2** Joist fastener

#### **APPLICATIONS**

The PB-KIT-2 support for joists is used to fasten together the joists on the BUZON pedestals from the PB range. The kit is simply pressed onto the pedestal.

This accessory is available for our UBRS aluminium joist system for various exterior finishes, such as ceramic tiles and wood/composite decks.