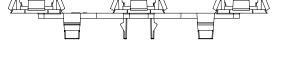

**Data Sheet-PB** 

**PB-KIT-2** Joist fastener

#### **APPLICATIONS**

The PB-KIT-2 support for joists is used to fasten together the joists on the BUZON pedestals from the PB range. The kit is simply pressed onto the pedestal.

This accessory is available for our UBRS aluminium joist system for various exterior finishes, such as ceramic tiles and wood/composite decks.